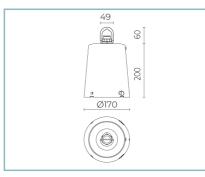

## Complements

C3 Suspension for chain (not included). Colour: Sablè 100 Noir.

### 01TH905C0

C6 Arcade suspension Colour: Sablè 100 Noir.