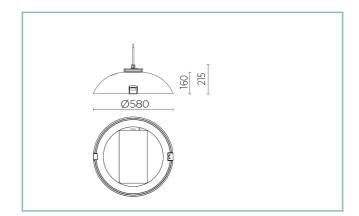

# **General Features**

| Description: LED luminaire                                                                                                                                                          |
|-------------------------------------------------------------------------------------------------------------------------------------------------------------------------------------|
| Insulation class: class II                                                                                                                                                          |
| Rated voltage: 220-240 V 50/60 Hz                                                                                                                                                   |
| Protection Grade: IP66                                                                                                                                                              |
| Impact protection: IK09                                                                                                                                                             |
| Surge protection device: integrated 10kV-10kA, Type<br>3, equipped with LED signaling and thermofusible<br>for disconnection at the end of life; impulse<br>withstand CL II 10kV DM |
| Power Factor: > 0.90                                                                                                                                                                |
| Ambient temperature Ta: -30°C +50°C                                                                                                                                                 |
| Weight: 14.3 kg                                                                                                                                                                     |
| Max exposed surface: 0.26 m <sup>2</sup>                                                                                                                                            |
| Lateral exposed surface: 0.1 m <sup>2</sup>                                                                                                                                         |
| Common mode surge protection: 10 kV                                                                                                                                                 |
| Overvoltage protection differential mode: 10 kV                                                                                                                                     |
| Driver: included                                                                                                                                                                    |
| Driver lifetime: >100.000 h @ Ta 25°C (0,2% / 1000h)                                                                                                                                |
| Marks and Certifications: ENEC / CE                                                                                                                                                 |