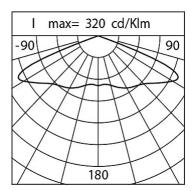

## **Optical System**

| Source: LED R4                                                                              |      |
|---------------------------------------------------------------------------------------------|------|
| Color Temperature: 2700 K                                                                   |      |
| Color Rendering Index (CRI): ≥ 70                                                           |      |
| Chromatic consistency (SDCM): ≤ 3                                                           |      |
| Type of optics: RS-02 Rotosymmetric Beam                                                    |      |
| Optical group life: >100.000 h @ Ta 25°C L90B10                                             |      |
| Photobiological safety class: EXEMPT GROUP                                                  |      |
| ULOR: 0%                                                                                    |      |
| DLOR: 100%                                                                                  |      |
| Light intensity category: G*6                                                               |      |
| BUG rating: B4-U0-G2                                                                        |      |
| Normative References                                                                        |      |
| EN60598-1 / EN60598-2-3 / EN61547 / EN62471, EN5501                                         | 5/   |
| EN61000-3-2 / EN61000-3-3                                                                   |      |
|                                                                                             |      |
| Installation and maintenance                                                                |      |
| Installation: arcade                                                                        |      |
|                                                                                             |      |
| Wiring: pre-wired product with cable and connector                                          |      |
| Wiring: pre-wired product with cable and connector<br>Ø power cable: 10 ÷ 14 mm             |      |
|                                                                                             |      |
| Ø power cable: 10 ÷ 14 mm                                                                   |      |
| Ø power cable: 10 ÷ 14 mm<br>Cable Gland: PG16                                              | able |
| Ø power cable: 10 ÷ 14 mm<br>Cable Gland: PG16<br>Replaceable wiring plate: removable plate | able |