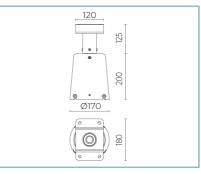

e variation                   | Х          |
| Power line telemanagement (PLC)           | Х          |
| Wireless remote management                | Х          |
| Provision for motion/light sensors        | Х          |

# Materials

Body: die-cast aluminium alloy UNI EN AB 47100 (copper content < 1%)

Screen: tempered flat glass

Lenses: high-transparency PMMA

Fixing system: die-cast aluminium alloy UNI EN AB 47100 (copper content < 1%)

Seals: expanded anti-age silicone foam

Screws: stainless steel AISI 304

Wiring plate: zinc-plated steel

Finish: phospho-chromatation treated and polyester

powder-coated in 16 phases to increase weather resistance

# Colors

White RAL9003

Code: 01TH2E866824DHM4



## Complements





C3 Suspension for chain (not included). Colour: Sablè 100 Noir.



### 01TH905C0

C6 Arcade suspension Colour: Sablè 100 Noir.

### NOTES

#### \*Performance data

The values indicated in this data sheet are nominal values with a tolerance of +/-7%.

Source flux and source efficiency data refer to the LED module without optics; in case you are interested in the performance of the LED module complete with optical system, you must multiply the data reported by the factor 0.9.

# General Data

The characteristics of the product listed may be subject to change and must be confirmed when ordering. In order to promote constant updating of its products, Cariboni Group reserves the right to make changes without prior notice.