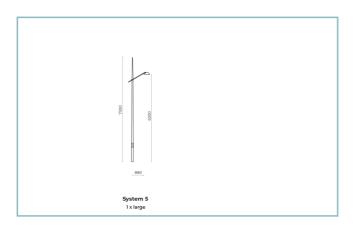

Product Sheet Rev 16/07/2024 **Spoon System**Size: 1 Spoon Large
Options: System 7 PROJECTION OPTICS

Options: System 7 PROJECTION O Color Temperature: 3000 K Type of optics: Projection optics 06SP0G90001C10G6HL

#### Installation and maintenance

Installation: pole

Tilt: 0° +90°

Ø power cable: 6 ÷ 11 mm

Cable Gland: PG13,5

Power supply compartment: independent from the optical group

| Flow adjustment | Standard |
|-----------------|----------|
| DALI control    | X        |