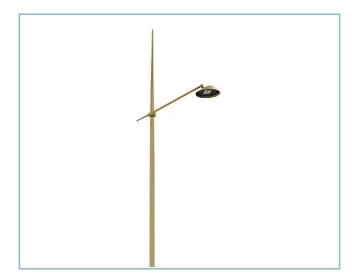

Product Sheet Rev 16/07/2024 **Spoon System**Size: 1 Spoon Large
Options: System 7 PROJECTION OPTICS

Options: System 7 PROJECTION O Color Temperature: 3000 K Type of optics: Projection optics 06SP0G90001C10G6HL

Colour: Champagne

# **General Features**

Description: LED fitting for lighting paths and

urban spaces

Insulation class: class II

Rated voltage: 220-240 V 50/60 Hz

Protection Grade: IP66

Impact protection: IK09

Power Factor: > 0.9

Colour: Champagne

**Optical System** 

Source: LED

Color Temperature: 3000 K

Color Rendering Index (CRI): ≥ 80

Chromatic consistency (SDCM):  $\leq 3$ 

Type of optics: Projection optics

Photobiological safety class: EXEMPT GROUP

#### Installation and maintenance

Installation: pole

Tilt: 0° +90°

Ø power cable: 6 ÷ 11 mm

Cable Gland: PG13,5

Power supply compartment: independent from the optical group

| Flow adjustment | Standard |
|-----------------|----------|
| DALI control    | X        |