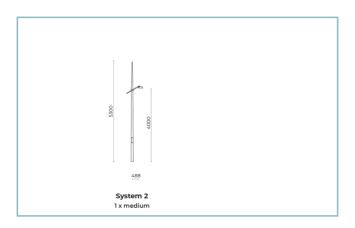

**Product Sheet** 

Rev 16/07/2024

**Spoon System** 

Size: 1 Spoon Medium Options: System 2 STREET OPTICS Color Temperature: 3000 K Type of optics: Street optics

06SP0B90001C9G6HL

Colour: Champagne

# Performance Data\*

Product Sheet Rev 16/07/2024 Spoon System

Size: 1 Spoon Medium
Options: System 2 STREET OPTICS
Color Temperature: 3000 K
Type of optics: Street optics

06SP0B90001C9G6HL

Colour: Champagne

### Installation and maintenance

Installation: pole

Tilt: 0° +90°

Ø power cable: 6 ÷ 11 mm

Cable Gland: PG13,5

Power supply compartment: independent from the optical group

| Flow adjustment           | Standard | On request |
|---------------------------|----------|------------|
| Virtual Midnight Teaching |          | X          |
| DALI control              | X        |            |