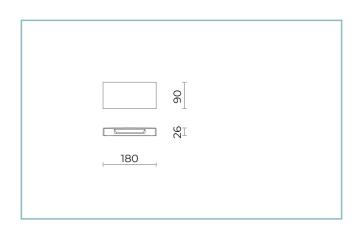

Sans Serif Size: MR Medium Rectangular Color Temperature: 3000 K Type of optics: AS-D