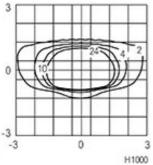

#### Performance Data\*

| LED Current:          | 500 mA   |
|-----------------------|----------|
| Source flux:          | 880 lm   |
| Source power:         | 6.5 W    |
| Source efficiency:    | 135 lm/W |
| Device flux:          | 265 lm   |
| Device power:         | 7.5 W    |
| Appliance efficiency: | 35 lm/W  |
|                       |          |