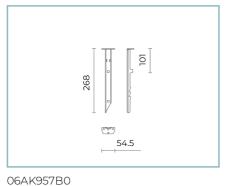

#### **Colors**

B165 2-pole connector IP68

D3 Driver 30W 650mA IP20 1-6 MIKRO

D4 KIT DRIVER 650mA IP67 1-6 MIKRO

06MK901X0

D5 DALI DRIVER 30W 650mA IP68 1-6 MIKRO

12 Spike for ground installation. Colour: black RAL9005