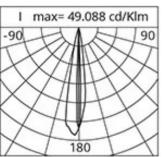

### **Optical System**

Source: LED

Color Temperature: 3000 K

Color Rendering Index (CRI): ≥ 80

Chromatic consistency (SDCM): ≤ 3

Type of optics: 1x Blade 4°x17°

Optical group life: >60.000h @Ta25°C L80B10