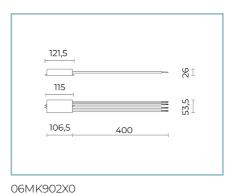

#### **Colors**

B165 2-pole connector IP68

D3 Driver 30W 650mA IP20 1-6 MIKRO

D4 KIT DRIVER 650mA IP67 1-6 MIKRO

06MK901X0

D5 DALI DRIVER 30W 650mA IP68 1-6 MIKRO

12 Spike for ground installation. Colour: black RAL9005