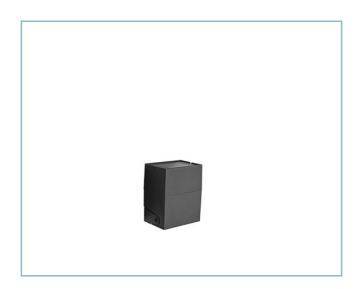

### **General Features**

Description: wall-mounted LED product

Insulation class: class III

Rated voltage: 650 mA

Protection Grade: IP66

Impact protection: IK08

Ambient temperature Ta: -30°C +50°C

Weight: 0.35 kg