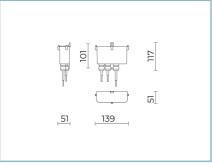

#### D3 Driver 30W 650mA IP20 1-6 MIKRO

## 06MK901X0

D4 KIT DRIVER 650mA IP67 1-6 MIKRO

## 06MK902X0

D5 DALI DRIVER 30W 650mA IP68 1-6 MIKRO 06AK957B0

I2 Spike for ground installation. Colour: black RAL9005