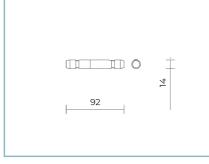

**Mikro** Color Temperature: 3000 K Type of optics: 1x Blade 4°x17°

## **General Features**

Description: wall-mounted LED product

Insulation class: class III

Rated voltage: 650 mA

Protection Grade: IP66

Impact protection: IK08

Ambient temperature Ta: -30°C +50°C

Weight: 0.35 kg