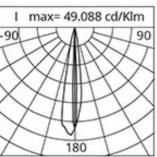

**Mikro** Color Temperature: 3000 K Type of optics: 1x Blade 4°x17°

**Mikro** Color Temperature: 3000 K Type of optics: 1x Blade 4°x17°

| Optical System                                                                      | Flow adjustment                                                                                                                                     | Standard     |
|-------------------------------------------------------------------------------------|-----------------------------------------------------------------------------------------------------------------------------------------------------|--------------|
| Source: LED                                                                         | DALI control                                                                                                                                        | Х            |
| Color Temperature: 3000 K                                                           |                                                                                                                                                     |              |
| Color Rendering Index (CRI): ≥ 80                                                   | Materials                                                                                                                                           |              |
| Chromatic consistency (SDCM): ≤ 3                                                   | Body: die-cast aluminium alloy UNI EN AB 47100 (copper<br>content < 1%)                                                                             |              |
| Type of optics: 1x Blade 4°x17°                                                     |                                                                                                                                                     |              |
| Optical group life: >60.000h @Ta25°C L80B10                                         | Screen: tempered flat glass                                                                                                                         |              |
| Normative References                                                                | Lenses: high-transparency PMMA                                                                                                                      |              |
| EN60598-1 / EN60598-2-5 / EN62471 / EN61547                                         | Fixing system: die-cast aluminium alloy UNI EN AB 47100<br>                                                                                         |              |
|                                                                                     | Seals: high-density rubber compound, anti-aging type                                                                                                |              |
| Installation and maintenance                                                        | Screws: stainless steel AISI 316<br>Finish: phospho-chromatation treated and polyester<br>powder-coated in 16 phases to increase weather resistance |              |
| Installation: ceiling / wall / ground                                               |                                                                                                                                                     |              |
| Tilt: continuous adjustment -15° + 105°                                             |                                                                                                                                                     |              |
| Fixing: The fastening system allows a continuously adjustable inclination -5° +105° | <b>0</b> .1                                                                                                                                         |              |
| Wiring: Pre-wiring with outgoing cable L=1 m                                        | Colors                                                                                                                                              |              |
|                                                                                     | - White RAL9003 Code:                                                                                                                               | 06MK1A20945D |