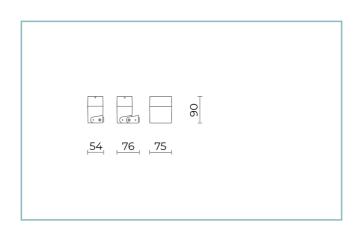

## **General Features**

Description: wall-mounted LED product

Insulation class: class III

Rated voltage: 650 mA

Protection Grade: IP66

Impact protection: IK08

Ambient temperature Ta: -30°C +50°C

Weight: 0.35 kg