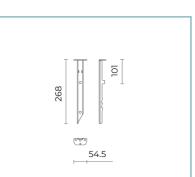

## 06MK902X0

D5 DALI DRIVER 30W 650mA IP68 1-6 MIKRO 06AK957B0

I2 Spike for ground installation. Colour: black RAL9005