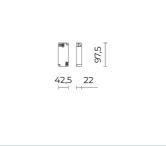

| <b>0</b> .1                                                                                                                                         |              |
| Wiring: Pre-wiring with outgoing cable L=1 m                                        | Colors                                                                                                                                              |              |
|                                                                                     | - White RAL9003 Code:                                                                                                                               | 06MK1A20945D |

**Mikro** Color Temperature: 3000 K Type of optics: 1x Blade 4°x17°

## Complements



06GC902X0

B165 2-pole connector IP68



## 06MK900X0

#### D3 Driver 30W 650mA IP20 1-6 MIKRO





## 06MK901X0

D4 KIT DRIVER 650mA IP67 1-6 MIKRO



## 06MK902X0

D5 DALI DRIVER 30W 650mA IP68 1-6 MIKRO 06AK957B0

I2 Spike for ground installation. Colour: black RAL9005

# NOTES

\*Performance data

The values indicated in this data sheet are nominal values with a tolerance of +/-7%.

Source flux and source efficiency data refer to the LED module without optics; in case you are interested in the performance of the LED module complete with optical system, you must multiply the data reported by the factor 0.9.

# General Data

The characteristics of the product listed may be subject to change and must be confirmed when ordering. In order to promote constant updating of its products, Cariboni Group reserves the right to make cha