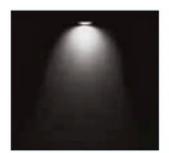

| 15W B= | 40°   |          |
|--------|-------|----------|
| H (m)  | Ø (m) | Em (lux) |
| 1      | 0.8   | 892      |
| 2      | 1.5   | 223      |
| 3      | 2.5   | 99       |
| 4      | 3.3   | 56       |
| 5      | 4.2   | 36       |

### Performance Data\*

| LED Current:          | 450 mA   |
|-----------------------|----------|
| Source flux:          | 1750 lm  |
| Source power:         | 15 W     |
| Source efficiency:    | 117 lm/W |
| Device flux:          | 1050 lm  |
| Device power:         | 18 W     |
| Appliance efficiency: | 58 lm/W  |

# **Optical System**

Source: CoB LED

Color Temperature: 4000 K

Color Rendering Index (CRI): ≥ 90

Chromatic consistency (SDCM):  $\leq 3$ 

Type of optics: W-W Wall washer

Optical group life: >60.000h @Ta25°C L80B10