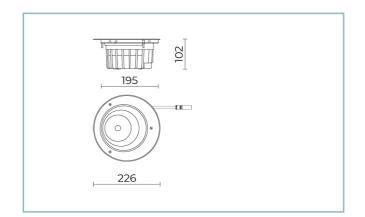

# **General Features**

Description: orientable recessed LED lighting for diffused or accent lighting of architecture, urban spaces or structures in open areas Insulation class: class III - power supply kit class II Rated voltage: 220-240 V 50/60 Hz Protection Grade: IP67 Impact protection: IK10 Power Factor: > 0.9 Ambient temperature Ta: -30°C +50°C Weight: 2.00 kg Driver: to be ordered separately Marks and Certifications: CE

# Installation and maintenance

Installation: ceiling/ground recessed

Tilt: Orientable Optical System. Tilt: 0° / -5° / -10° / -15°. Rotation +359°.

Fixing: with springs

Wiring: Driver housing (to be ordered separately) IP67 prewired with M8x1 connector for the wiring from the driver to the fitting. It's supplied with cable H05RN-F Ø 6,5mm (ON-OFF version) or 2 cables H05RN-F diam Ø 6,5mm (DALI version). Electronic driver fed with 220-240V 50/60Hz with output 37V 450mA

#### Materials

Body: die-cast aluminium primary alloy UNI EN AB 44300

Lenses: highly transparent technopolymer lenses

Seals: anti-age silicone

Screws: stainless steel AISI 304

Finish: AISI 361L stainless steel frame with sandblasted and shoot peened finish