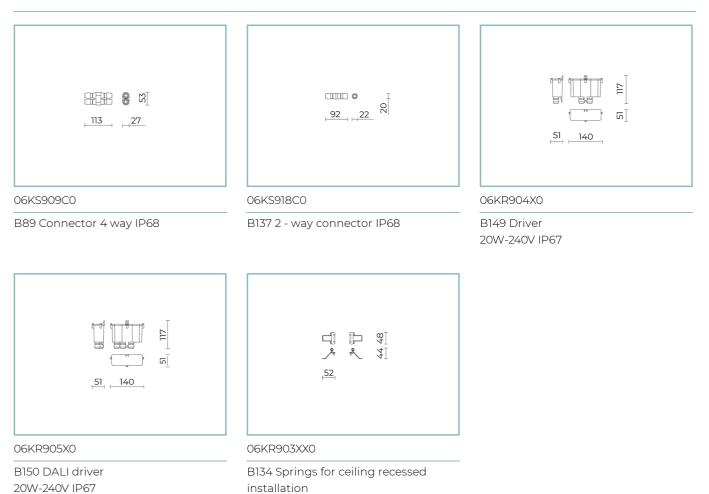

rately) IP67 prewired with M8x1 connector for the wiring from the driver to the fitting. It's supplied with cable H05RN-F Ø 6,5mm (ON-OFF version) or 2 cables H05RN-F diam Ø 6,5mm (DALI version). Electronic driver fed with 220-240V 50/60Hz with output 37V 450mA

Replaceable optical unit: each LED module is replaceable

Screen opening: opening by means of tools

#### Materials

Body: die-cast aluminium primary alloy UNI EN AB 44300

Lenses: highly transparent technopolymer lenses

Seals: anti-age silicone

Screws: stainless steel AISI 304

Finish: AISI 361L stainless steel frame with sandblasted and shoot peened finish

### Colors

sandblasted stainless Code: **06KR1A160B1XS** steel AISI 316L



Kore Ceiling Recessed Color Temperature: 4000 K Type of optics: W-W Wall washer

# Complements



#### NOTES

\*Performance data

The values indicated in this data sheet are nominal values with a tolerance of +/-7%.

Source flux and source efficiency data refer to the LED module without optics; in case you are interested in the performance of the LED module complete with optical system, you must multiply the data reported by the factor 0.9.

### General Data

The characteristics of the product listed may be subject to change and must be confirmed when ordering. In order to promote constant updating of its products, Cariboni Group reserves the right to make changes without prior notice.