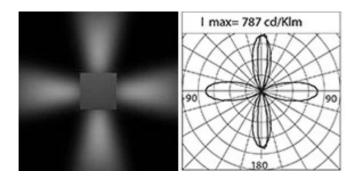

#### **Grapho** Options: DALI Color Temperature: 3000 K Type of optics: 4x Wide Beam 50°x20°

**Grapho** Options: DALI Color Temperature: 3000 K Type of optics: 4x Wide Beam 50°x20°

| Optical System                              | Flow adjustment                                                                       | Standard           |
|---------------------------------------------|---------------------------------------------------------------------------------------|--------------------|
| Source: LED                                 | DALI control                                                                          | Х                  |
| Color Temperature: 3000 K                   |                                                                                       |                    |
| Color Rendering Index (CRI): ≥ 80           | Materials                                                                             |                    |
| Chromatic consistency (SDCM): ≤ 3           | Body: die-cast aluminium alloy UNI EN AB 47100 (copper<br>content < 1%)               |                    |
| Type of optics: 4x Wide Beam 50°x20°        |                                                                                       |                    |
| Optical group life: >60.000h @Ta25°C L80B10 | Screen: UV stabilized technopolymer                                                   |                    |
| Photobiological safety class: EXEMPT GROUP  | Lenses: high-transparency PMMA                                                        |                    |
| Normative References                        | Fixing system: base die-cast aluminium alloy UNI EN AB<br>47100 (copper content < 1%) |                    |
| EN60598-1 / EN60598-2-5 / EN62471 / EN61547 |                                                                                       |                    |
|                                             | Seals: expanded anti-age silicone foam                                                |                    |
|                                             | Screws: stainless steel AISI 316                                                      |                    |
| Installation and maintenance                | Finish: phospho-chromatation trea                                                     | ated and polyester |
| Installation: wall                          | powder-coated in 16 phases to increase weather resistance                             |                    |