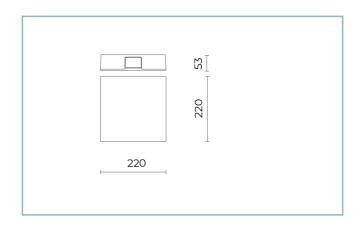

Weight: 1.45 kg

Max exposed surface: 0,012 m<sup>2</sup>

Driver: included

Marks and Certifications: CE