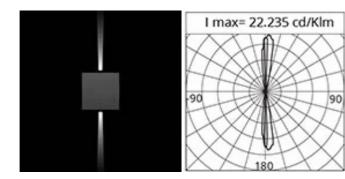

#### Performance Data\*

| LED Current:          | 640 mA   |
|-----------------------|----------|
| Source flux:          | 845 lm   |
| Source power:         | 8.1 W    |
| Source efficiency:    | 104 lm/W |
| Device flux:          | 320 lm   |
| Device power:         | 9 W      |
| Appliance efficiency: | 36 lm/W  |
|                       |          |