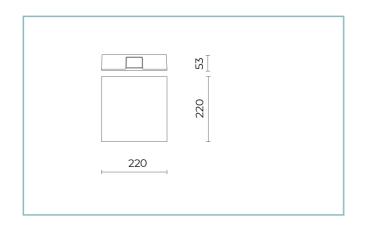

Weight: 1.45 kg

Max exposed surface: 0,012 m<sup>2</sup>

Driver: included

Marks and Certifications: CE