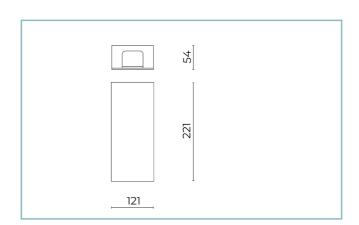

15/05/2023

Grapho mini

Options: DALI Color Temperature: 3000 K Type of optics: 2x U-D 100°x60° 06GR7A40955DHL

Colour: White RAL9003



## **General Features**

Marks and Certifications: CE

Description: wall-mounted LED product Insulation class: class I Rated voltage: 220-240 V 50/60 Hz Protection Grade: IP66 Impact protection: IK08 Power Factor: > 0.9 Ambient temperature Ta: -30°C +50°C Weight: 1 kg Driver: included





# Performance Data\*

| LED Current:          | 640 mA   |
|-----------------------|----------|
| Source flux:          | 845 lm   |
| Source power:         | 8.1 W    |
| Source efficiency:    | 104 lm/W |
| Device flux:          | 340 lm   |
| Device power:         | 9 W      |
| Appliance efficiency: | 38 lm/W  |

**Product Sheet** 

15/05/2023

Grapho mini Options: DALI

Color Temperature: 3000 K Type of optics: 2x U-D 100°x60° 06GR7A40955DHL

Colour: White RAL9003

### **Optical System**

Source: LED

Color Temperature: 3000 K

Color Rendering Index (CRI): ≥ 80

Chromatic consistency (SDCM):  $\leq 3$ 

Type of optics: 2x U-D 100°x60°

Optical group life: >60.000h @Ta25°C L80B10

Photobiological safety class: EXEMPT GROUP

#### **Normative References**

EN60598-1 / EN60598-2-5 / E