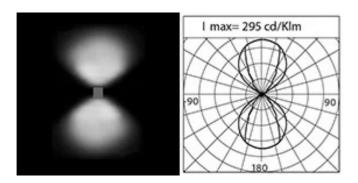

### **Optical System**

Source: LED

Color Temperature: 3000 K

Color Rendering Index (CRI): ≥ 80

Chromatic consistency (SDCM):  $\leq 3$ 

Type of optics: 2x U-D 100°x60°

Optical group life: >60.000h @Ta25°C L80B10