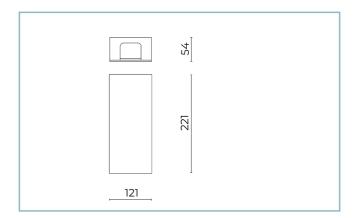

# **General Features**

Description: wall-mounted LED product

Insulation class: class I

Rated voltage: 220-240 V 50/60 Hz

Protection Grade: IP66

Impact protection: IK08

Power Factor: > 0.9

Ambient temperature Ta: -30°C +50°C

### Materials

Body: die-cast aluminium alloy UNI EN AB 47100 (copper content < 1%)

Screen: UV stabilized technopolymer

Lenses: high-transparency PMMA

Fixing system: base die-cast aluminium alloy UNI EN AB 47100 (copper content < 1%)