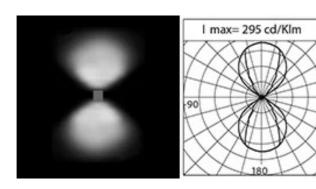

# Performance Data\*

90

| LED Current:          | 640 mA   |
|-----------------------|----------|
| Source flux:          | 910 lm   |
| Source power:         | 8.1 W    |
| Source efficiency:    | 112 lm/W |
| Device flux:          | 365 lm   |
| Device power:         | 9 W      |
| Appliance efficiency: | 41 lm/W  |

### **Optical System**

Source: LED

Color Temperature: 4000 K

Color Rendering Index (CRI): ≥ 80

Chromatic consistency (SDCM):  $\leq 3$ 

Type of optics: 2x U-D 100°x60°

Optical group life: >60.000h @Ta25°C L80B10