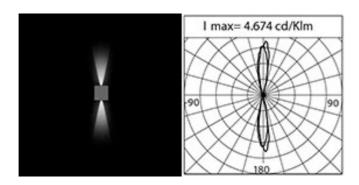

### **Optical System**

Source: LED

Color Temperature: 4000 K

Color Rendering Index (CRI): ≥ 80

Chromatic consistency (SDCM):  $\leq 3$ 

Type of optics: 2x Spot 21°x19°

Optical group life: >60.000h @Ta25°C L80B10

# Performance Data\*

| LED Current:          | 640 mA   |
|-----------------------|----------|
| Source flux:          | 910 lm   |
| Source power:         | 8.1 W    |
| Source efficiency:    | 112 lm/W |
| Device flux:          | 365 lm   |
| Device power:         | 9 W      |
| Appliance efficiency: | 41 lm/W  |