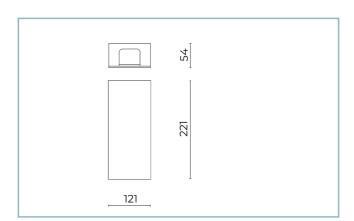

# **General Features**

Description: wall-mounted LED product

Insulation class: class I

Rated voltage: 220-240 V 50/60 Hz

Protection Grade: IP66

Impact protection: IK08

Power Factor: > 0.9

Ambient temperature Ta: -30°C +50°C