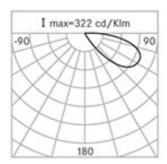

## **Optical System**

Source: LED

Color Temperature: 3000 K

Color Rendering Index (CRI): ≥ 80

Chromatic consistency (SDCM):  $\leq 3$ 

Type of optics: AS-D Asymmetric diffused beam

Optical group life: >35.000h @Ta25°C L80B10