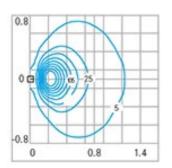

### Performance Data\*

| Source flux:          | 300 lm  |
|-----------------------|---------|
| Source power:         | 4 W     |
| Source efficiency:    | 75 lm/W |
| Device flux:          | 95 lm   |
| Device power:         | 4.5 W   |
| Appliance efficiency: | 21 lm/W |

### NOTES

\*Performance data

The values indicated in this data sheet are nominal values with a tolerance of +/-7%. Source flux and source efficiency data refer to the LED module without optics; in case you are interested in the performance of the LED module complete with optical system, you must multiply the data reported by the factor 0.9.