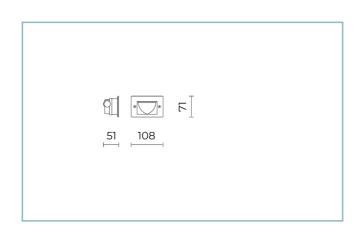

#### Installation and maintenance

Installation: recessed

Fixing: Wall-recessed housing: polymer printed provided with the product

Ø power cable: 8 ÷ 12 mm

Cable gland: M20