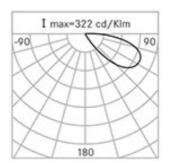

# **Optical System**

Source: LED

Color Temperature: 4000 K

Color Rendering Index (CRI): ≥ 80

Chromatic consistency (SDCM): ≤ 3

Type of optics: AS-D Asymmetric diffused beam

Optical group life: >35.000h @Ta25°C L80B10

### Performance Data\*

| Source flux:          | 300 lm  |
|-----------------------|---------|
| Source power:         | 4 W     |
| Source efficiency:    | 75 lm/W |
| Device flux:          | 95 lm   |
| Device power:         | 4.5 W   |
| Appliance efficiency: | 21 lm/W |