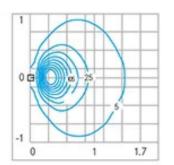

# **Optical System**

Source: LED

Color Temperature: 4000 K

Color Rendering Index (CRI): ≥ 80

Chromatic consistency (SDCM): ≤ 3

Type of optics: AS-D Asymmetric diffused beam

Optical group life: >35.000h @Ta25°C L80B10

### Performance Data\*

| Source flux:          | 300 lm  |
|-----------------------|---------|
| Source power:         | 4 W     |
| Source efficiency:    | 75 lm/W |
| Device flux:          | 95 lm   |
| Device power:         | 4.5 W   |
| Appliance efficiency: | 21 lm/W |