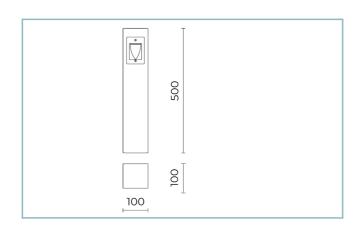

**Fin xs Bollard** Options: FIN XS-500 Color Temperature: 4000 K Type of optics: AS-D Asymmetric diffused beam

# **General Features**

| Description: LED Bollard                     |  |
|----------------------------------------------|--|
| Insulation class: class II                   |  |
| Rated voltage: 230 V 50 Hz                   |  |
| Protection Grade: IP65                       |  |
| Impact protection: IK06                      |  |
| Power Factor: > 0.90                         |  |
| Ambient temperature Ta: -30°C +50°C          |  |
| Weight: 6.00 kg                              |  |
| Max exposed surface: 0.06 m <sup>2</sup>     |  |
| Lateral exposed surface: 0.05 m <sup>2</sup> |  |
| Driver: included                             |  |
| Marks and Certifications: CE                 |  |