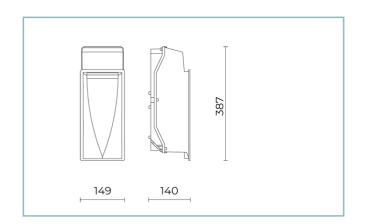

# **General Features**

| Description:                                 |
|----------------------------------------------|
| Insulation class: class I                    |
| Rated voltage: 230 V 50 Hz                   |
| Protection Grade: IP65                       |
| Impact protection: IK08                      |
| Power Factor: > 0.90                         |
| Ambient temperature Ta: -30°C +50°C          |
| Weight: 4.70 kg                              |
| Max exposed surface: 0,06 m <sup>2</sup>     |
| Lateral exposed surface: 0,05 m <sup>2</sup> |
|                                              |