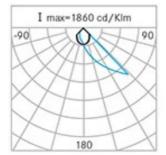

Driver: included

Marks and Certifications: CE

| H (m) | Ø (m)     | Em(lux) |
|-------|-----------|---------|
| 5     | 3,29x1,84 | 4       |
| 4     | 2,64x1,47 | 7       |
| 3     | 1,98x1,11 | 13      |
| 2     | 1,32x0,73 | 28      |
| 1     | 0,66x0,37 | 118     |

# **Optical System**

Source: 9 LEDs

Color Temperature: 3000 K

Color Rendering Index (CRI): ≥ 80

Chromatic consistency (SDCM): ≤ 3

Type of optics: AS-D Asymmetric diffused beam

Optical group life: >60.000h @Ta25°C L80B10