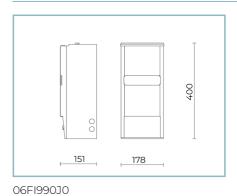

#### Installation and maintenance

Installation: wall installation

Fixing: Wall-recessed housing: stainless steel to be ordered separately (cod. 06FI990J0)

Ø power cable: 8 ÷ 12 mm

Cable gland: M20

## Complements

Recessed housing for wall-mounting.