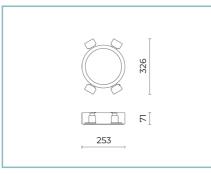

#### **Ekleipsis Ceiling-Mounted** Size: medium Color Temperature: 3000 K Type of optics: rotosymmetrical wide beam

#### 06EK900J

EKLEIPSIS SMALL recessed kit for plasterboard ceilings