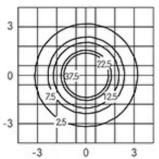

#### Performance Data\*

| Source flux:          | 1800 lm |
|-----------------------|---------|
| Source power:         | 19 W    |
| Source efficiency:    | 95 lm/W |
| Device flux:          | 924 lm  |
| Device power:         | 21 W    |
| Appliance efficiency: | 44 lm/W |
| Glare Index Category: | D6      |
|                       |         |

### **Optical System**

Source: LED

Color Temperature: 3000 K

Color Rendering Index (CRI): ≥ 80

Chromatic consistency (SDCM): ≤ 3

Type of optics: rotosymmetrical wide beam

Optical group life: >60.000h @Ta25°C L80B10