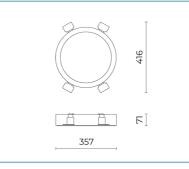

#### **Ekleipsis Ceiling-Mounted** Size: medium Color Temperature: 3000 K Type of optics: rotosymmetrical wide beam

### 06EK901J

EKLEIPSIS MEDIUM recessed kit for plasterboard ceilings