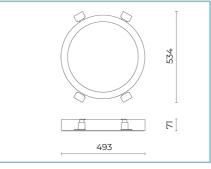

#### **Ekleipsis Ceiling-Mounted** Size: medium Color Temperature: 3000 K Type of optics: rotosymmetrical wide beam

#### 06EK902J

EKLEIPSIS LARGE recessed kit for plasterboard ceilings