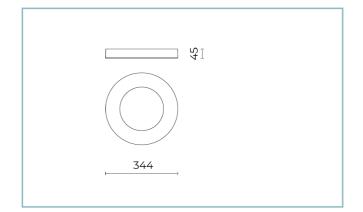

Ambient temperature Ta: -30°C +50°C

Weight: 2.40 kg

Max exposed surface: 0,092 m<sup>2</sup>

Lateral exposed surface: 0,015 m<sup>2</sup>

Driver: included

Marks and Certifications: CE

#### **Ekleipsis Ceiling-Mounted** Size: medium Color Temperature: 3000 K Type of optics: rotosymmetrical wide beam