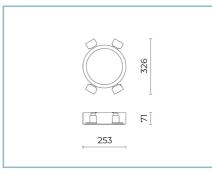

#### **Ekleipsis Ceiling-Mounted** Size: medium Color Temperature: 3000 K Type of optics: rotosymmetrical wide beam

## Installation and maintenance

Installation: ceiling / wall

Ø power cable: ≤ 9 mm

Cable gland: DG-MS 16

| Flow adjustment | On request |
|-----------------|------------|
| DALI control    | Х          |