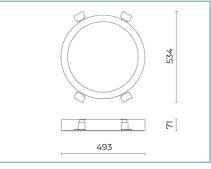

L80B10

Photobiological safety class: EXEMPT GROUP

# **Normative References**

EN60598-1/EN60598-2-1/EN60598-2-2/EN62471/EN61547

## Installation and maintenance

Installation: ceiling / wall

Ø power cable: ≤ 9 mm

Cable gland: DG-MS 16

| Flow adjustment | On request |
|-----------------|------------|
| DALI control    | Х          |

## Materials

Body: die-cast aluminium alloy UNI EN AB 47100 (copper content < 1%)

Lenses: polycarbonate

Seals: anti-age silicone

Finish: phospho-chromatation treated and polyester powder-coated in 16 phases to increase weather resistance

### Colors

Grey RAL9006

Code: **06EK1H2390A** 



### Complements



#### 06EK900J

EKLEIPSIS SMALL recessed kit for plasterboard ceilings



#### 06EK901J

EKLEIPSIS MEDIUM recessed kit for plasterboard ceilings



#### 06EK902J

EKLEIPSIS LARGE recessed kit for plasterboard ceilings

### NOTES

#### \*Performance data

The values indicated in this data sheet are nominal values with a tolerance of +/-7%.

Source flux and source efficiency data refer to the LED module without optics; in case you are interested in the performance of the LED module complete with optical system, you must multiply the data reported by the factor 0.9.

### General Data

The characteristics of the product listed may be subject to change and must be confirmed when ordering. In order to promote constant updating of its products, Cariboni Group reserves the right to make changes without prior notice.