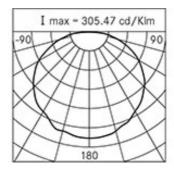

#### Performance Data\*

| Source flux:          | 1800 lm |
|-----------------------|---------|
| Source power:         | 19 W    |
| Source efficiency:    | 95 lm/W |
| Device flux:          | 924 lm  |
| Device power:         | 21 W    |
| Appliance efficiency: | 44 lm/W |
| Glare Index Category: | D6      |
|                       |         |

### **Optical System**

Source: LED

Color Temperature: 3000 K

Color Rendering Index (CRI): ≥ 80

Chromatic consistency (SDCM): ≤ 3

Type of optics: rotosymmetrical wide beam

Optical group life: >60.000h @Ta25°C L80B10