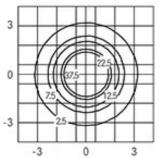

#### Performance Data\*

| Source flux:          | 1800 lm |
|-----------------------|---------|
| Source power:         | 19 W    |
| Source efficiency:    | 95 lm/W |
| Device flux:          | 924 lm  |
| Device power:         | 21 W    |
| Appliance efficiency: | 44 lm/W |
| Glare Index Category: | D6      |
|                       |         |

### **Optical System**

Source: LED

Color Temperature: 3000 K

Color Rendering Index (CRI): ≥ 80

Chromatic consistency (SDCM): ≤ 3

Type of optics: rotosymmetrical wide beam

Optical group life: >60.000h @Ta25°C L80B10