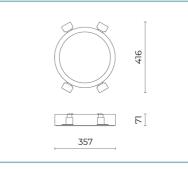

of optics: rotosymmetrical wide beam

Optical group life: >60.000h @Ta25°C L80B10

Photobiological safety class: EXEMPT GROUP

# **Normative References**

EN60598-1/EN60598-2-1/EN60598-2-2/EN62471/EN61547

## Installation and maintenance

Installation: ceiling / wall

Ø power cable: ≤ 9 mm

Cable gland: DG-MS 16

| Flow adjustment | On request |
|-----------------|------------|
| DALI control    | Х          |

## Materials

Body: die-cast aluminium alloy UNI EN AB 47100 (copper content < 1%)

Lenses: polycarbonate

Seals: anti-age silicone

Finish: phospho-chromatation treated and polyester powder-coated in 16 phases to increase weather resistance

### Colors

Grey RAL9006

Code: **06EK1H2390A** 



### Complements



#### 06EK900J

EKLEIPSIS SMALL recessed kit for plasterboard ceilings



#### 06EK901J

EKLEIPSIS MEDIUM recessed kit for plasterboard ceilings



#### 06EK902J

EKLEIPSIS LARGE recessed kit for plasterboard ceilings

### NOTES

#### \*Performance data

The values indicated in this data sheet are nominal values with a tolerance of +/-7%.

Source flux and source efficiency data refer to the LED module without optics; in case you are interested in the performance of the LED module complete with optical system, you must multiply the data reported by the factor 0.9.

### General Data

The characteristics of the product listed may be subject to change and must be confirmed when ordering. In order to promote constant updating of its products, Cariboni Group reserves the right to make changes without prior notice.