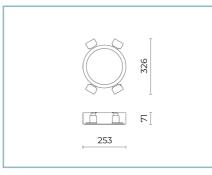

**Ekleipsis Ceiling-Mounted** Size: medium Color Temperature: 4000 K Type of optics: rotosymmetrical wide beam