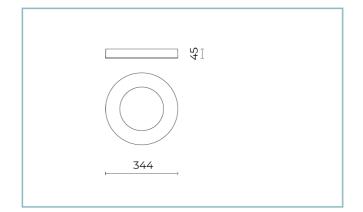

Ambient temperature Ta: -30°C +50°C

Weight: 2.40 kg

Max exposed surface: 0,092 m<sup>2</sup>

Lateral exposed surface: 0,015 m<sup>2</sup>

Driver: included

Marks and Certifications: CE