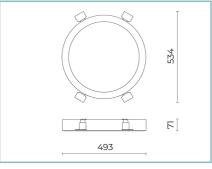

5°C L80B10

Photobiological safety class: EXEMPT GROUP

# **Normative References**

EN60598-1/EN60598-2-1/EN60598-2-2/EN62471/EN61547

# Installation and maintenance

Installation: ceiling / wall

Ø power cable: ≤ 9 mm

Cable gland: DG-MS 16

| Flow adjustment | On request |
|-----------------|------------|
| DALI control    | Х          |

### Materials

Body: die-cast aluminium alloy UNI EN AB 47100 (copper content < 1%)

Lenses: polycarbonate

Seals: anti-age silicone

Finish: phospho-chromatation treated and polyester powder-coated in 16 phases to increase weather resistance

# Colors

Grey RAL9006

Code: **06EK1H2300A** 



### Complements



#### 06EK900J

EKLEIPSIS SMALL recessed kit for plasterboard ceilings



### 06EK901J

EKLEIPSIS MEDIUM recessed kit for plasterboard ceilings



#### 06EK902J

EKLEIPSIS LARGE recessed kit for plasterboard ceilings

### NOTES

### \*Performance data

The values indicated in this data sheet are nominal values with a tolerance of +/-7%.

Source flux and source efficiency data refer to the LED module without optics; in case you are interested in the performance of the LED module complete with optical system, you must multiply the data reported by the factor 0.9.

# General Data

The characteristics of the product listed may be subject to change and must be confirmed when ordering. In order to promote constant updating of its products, Cariboni Group reserves the right to make changes without prior notice.