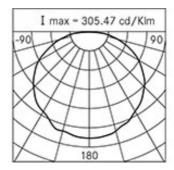

#### Performance Data\*

| Source flux:          | 1800 lm |
|-----------------------|---------|
| Source power:         | 19 W    |
| Source efficiency:    | 95 lm/W |
| Device flux:          | 924 lm  |
| Device power:         | 21 W    |
| Appliance efficiency: | 44 lm/W |
| Glare Index Category: | D6      |
|                       |         |

## **Optical System**

Source: LED

Color Temperature: 4000 K

Color Rendering Index (CRI): ≥ 80

Chromatic consistency (SDCM): ≤ 3

Type of optics: rotosymmetrical wide beam

Optical group life: >60.000h @Ta25°C L80B10