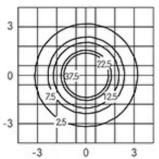

#### Performance Data\*

| Source flux:          | 1800 lm |
|-----------------------|---------|
| Source power:         | 19 W    |
| Source efficiency:    | 95 lm/W |
| Device flux:          | 924 lm  |
| Device power:         | 21 W    |
| Appliance efficiency: | 44 lm/W |
| Glare Index Category: | D6      |
|                       |         |

## **Optical System**

Source: LED

Color Temperature: 4000 K

Color Rendering Index (CRI): ≥ 80

Chromatic consistency (SDCM): ≤ 3

Type of optics: rotosymmetrical wide beam

Optical group life: >60.000h @Ta25°C L80B10