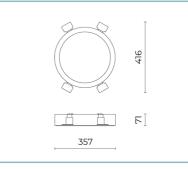

e of optics: rotosymmetrical wide beam

Optical group life: >60.000h @Ta25°C L80B10

Photobiological safety class: EXEMPT GROUP

# **Normative References**

EN60598-1/EN60598-2-1/EN60598-2-2/EN62471/EN61547

# Installation and maintenance

Installation: ceiling / wall

Ø power cable: ≤ 9 mm

Cable gland: DG-MS 16

| Flow adjustment | On request |
|-----------------|------------|
| DALI control    | Х          |

### Materials

Body: die-cast aluminium alloy UNI EN AB 47100 (copper content < 1%)

Lenses: polycarbonate

Seals: anti-age silicone

Finish: phospho-chromatation treated and polyester powder-coated in 16 phases to increase weather resistance

# Colors

Grey RAL9006

Code: **06EK1H2300A** 



### Complements



#### 06EK900J

EKLEIPSIS SMALL recessed kit for plasterboard ceilings



### 06EK901J

EKLEIPSIS MEDIUM recessed kit for plasterboard ceilings



#### 06EK902J

EKLEIPSIS LARGE recessed kit for plasterboard ceilings

### NOTES

### \*Performance data

The values indicated in this data sheet are nominal values with a tolerance of +/-7%.

Source flux and source efficiency data refer to the LED module without optics; in case you are interested in the performance of the LED module complete with optical system, you must multiply the data reported by the factor 0.9.

# General Data

The characteristics of the product listed may be subject to change and must be confirmed when ordering. In order to promote constant updating of its products, Cariboni Group reserves the right to make changes without prior notice.