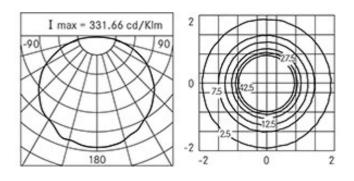

# Performance Data\*

| Source flux:          | 1000 lm |
|-----------------------|---------|
| Source power:         | 12 W    |
| Source efficiency:    | 83 lm/W |
| Device flux:          | 472 lm  |
| Device power:         | 13 W    |
| Appliance efficiency: | 36 lm/W |
| Glare Index Category: | D6      |