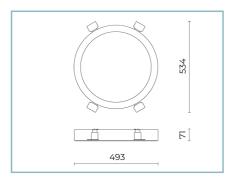

### Colors

White RAL9003

Code: **06EK1D6300D** 

**Product Sheet** 

Rev. 17/01/2023

**Ekleipsis Ceiling-Mounted** 

Size: small
Color Temperature: 4000 K
Type of optics: rotosymmetrical wide beam

06EK1D6300D

Colour: White RAL9003