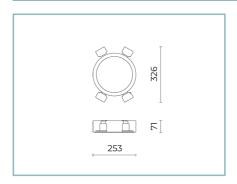

### Complements

06EK900J

EKLEIPSIS SMALL recessed kit for plasterboard ceilings

06EK901J

EKLEIPSIS MEDIUM recessed kit for plasterboard ceilings

06EK902J

EKLEIPSIS LARGE recessed kit for plasterboard ceilings