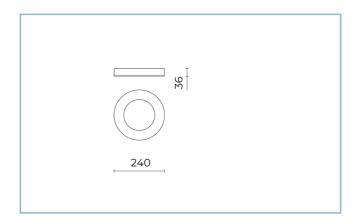

## **General Features**

Description: ceiling, surface or recess-mounted indirect light luminaire

Insulation class: class I

Rated voltage: 220-240 V 50/60 Hz

Protection Grade: IP66

Impact protection: IK08

Power Factor: > 0.90

### **Optical System**

Source: LED

Color Temperature: 4000 K

Color Rendering Index (CRI): ≥ 80

Chromatic consistency (SDCM):  $\leq 3$ 

Type of optics: rotosymmetrical wide beam

Optical group life: >60.000h @Ta25°C L80B10