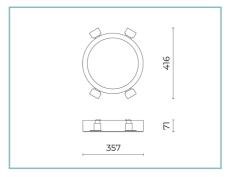

Size: small Color Temperature: 4000 K Type of optics: rotosymmetrical wide beam 06EK1D6300D

Colour: White RAL9003

**Product Sheet** 

Rev. 17/01/2023

**Ekleipsis Ceiling-Mounted** 

Size: small
Color Temperature: 4000 K
Type of optics: rotosymmetrical wide beam

06EK1D6300D

Colour: White RAL9003