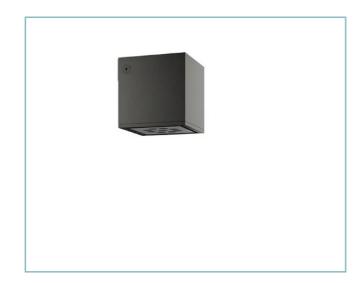

**Product Sheet** 

Rev. 24/07/2024

Cube Wall-Mounted

Size: medium Color Temperature: 3000 K Type of optics: C 8° Narrow beam 06LC3A9494C

Colour: Sablé 100 Noir

#### Colors

Sablé 100 Noir

Code: **06LC3A9494C** 

**Product Sheet** 

Rev. 24/07/2024

**Cube Wall-Mounted** 

Size: medium Color Temperature: 3000 K Type of optics: C 8° Narrow beam 06LC3A9494C

Colour: Sablé 100 Noir