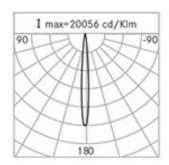

# **Optical System**

Source: 9 LEDs

Color Temperature: 3000 K

Color Rendering Index (CRI): ≥ 80

Chromatic consistency (SDCM):  $\leq 3$ 

Type of optics: C 8° Narrow beam

Optical group life: >60.000h @Ta25°C L80B10