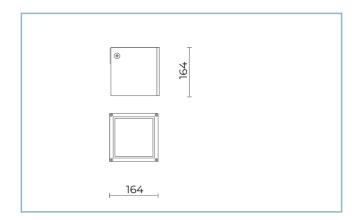

Weight: 3.00 kg

Driver: included

Marks and Certifications: CE

| H (m) | Ø (m) | Em(lux) |
|-------|-------|---------|
| 5     | 0,93  | 397     |
| 4     | 0,74  | 619     |
| 3     | 0,56  | 1100    |
| 2     | 0,37  | 2476    |
| 1     | 0,19  | 9904    |