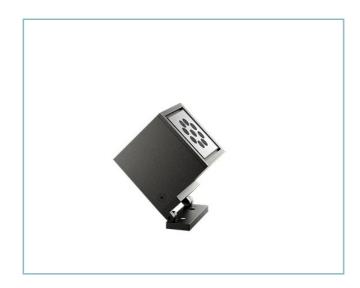

**Product Sheet** 

Rev. 24/07/2024

**Cube Floodlight** 

Size: medium Color Temperature: 3000 K Type of optics: C 8° Narrow beam 06LC3A9494D

Colour: White RAL9003

#### Colors

White RAL9003

Code: **06LC3A9494D** 

**Product Sheet** 

Rev. 24/07/2024

**Cube Floodlight** 

Size: medium Color Temperature: 3000 K Type of optics: C 8° Narrow beam 06LC3A9494D

Colour: White RAL9003