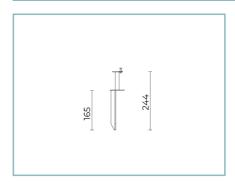

## Complements

06LC901C0

Spike for ground installation CUBE MEDIUM.

Colour: Sablè 100 Noir.

06LC2901D

Articulated joint for CUBE MEDIUM for wall-mounted. Colour: white RAL9003.

### Installation and maintenance

Installation: wall / ground

Tilt: angular adjustment (with junction accessory kit)

Fixing: screw anchors

Ø power cable: 8 ÷ 13 mm

Cable gland: M20

Disconnector: automatic