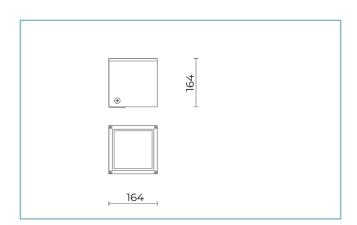

## **General Features**

Description: ceiling/Ground-mounted product

Insulation class: class I

Rated voltage: 230 V 50 Hz

Protection Grade: IP65

Impact protection: IK06

Power Factor: > 0.90

Ambient temperature Ta: -30°C +50°C

Weight: 3.00 kg

Driver: included

Marks and Certifications: CE

| H (m) | Ø (m) | Em(lux) |
|-------|-------|---------|
| 5     | 0,93  | 397     |
| 4     | 0,74  | 619     |
| 3     | 0,56  | 1100    |
| 2     | 0,37  | 2476    |
| 1     | 0,19  | 9904    |