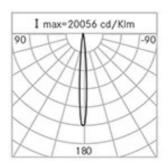

## **Optical System**

Source: 9 LEDs

Color Temperature: 3000 K

Color Rendering Index (CRI): ≥ 80

Chromatic consistency (SDCM):  $\leq 3$ 

Type of optics: C 8° Narrow beam

Optical group life: >60.000h @Ta25°C L80B10

# Performance Data\*

| LED Current:          | 500 mA   |
|-----------------------|----------|
| Source flux:          | 1460 lm  |
| Source power:         | 14 W     |
| Source efficiency:    | 104 lm/W |
| Device flux:          | 1050 lm  |
| Device power:         | 16 W     |
| Appliance efficiency: | 66 lm/W  |
|                       |          |