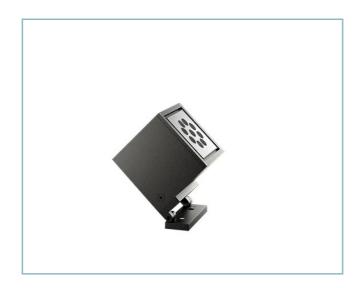

**Product Sheet** 

Rev. 24/07/2024

**Cube Floodlight** 

Size: medium Color Temperature: 3000 K Type of optics: C 8° Narrow beam 06LC3A9494C

Colour: Sablé 100 Noir

**Cube Floodlight** 

Size: medium Color Temperature: 3000 K Type of optics: C 8° Narrow beam 06LC3A9494C

Colour: Sablé 100 Noir