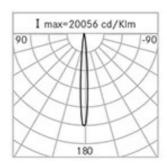

Weight: 3.00 kg

Driver: included

Marks and Certifications: CE

| H (m) | Ø (m) | Em(lux) |
|-------|-------|---------|
| 5     | 0,93  | 397     |
| 4     | 0,74  | 619     |
| 3     | 0,56  | 1100    |
| 2     | 0,37  | 2476    |
| 1     | 0,19  | 9904    |

## **Optical System**

Source: 9 LEDs

Color Temperature: 3000 K

Color Rendering Index (CRI): ≥ 80

Chromatic consistency (SDCM):  $\leq 3$ 

Type of optics: C 8° Narrow beam

Optical group life: >60.000h @Ta25°C L80B10