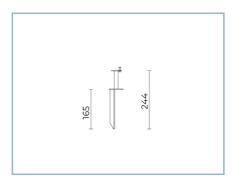

### Complements

Spike for ground installation CUBE MEDIUM.

Colour: Sablè 100 Noir.

06LC2901C

Articulated joint for CUBE MEDIUM for wall-mounted. Colour: sablè 100 noir.