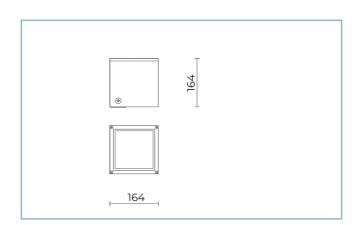

## **General Features**

Description: ceiling/Ground-mounted product

Insulation class: class I

Rated voltage: 230 V 50 Hz

Protection Grade: IP65

Impact protection: IK06

Power Factor: > 0.90

Ambient temperature Ta: -30°C +50°C

Weight: 3.00 kg

Driver: included

Marks and Certifications: CE

| H (m) | Ø (m) | Em(lux) |
|-------|-------|---------|
| 5     | 0,93  | 397     |
| 4     | 0,74  | 619     |
| 3     | 0,56  | 1100    |
| 2     | 0,37  | 2476    |
| 1     | 0,19  | 9904    |