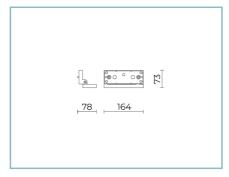

Weight: 3.00 kg

Driver: included

Marks and Certifications: CE

| H (m) | Ø (m) | Em(lux) |
|-------|-------|---------|
| 5     | 0,93  | 397     |
| 4     | 0,74  | 619     |
| 3     | 0,56  | 1100    |
| 2     | 0,37  | 2476    |
| 1     | 0,19  | 9904    |