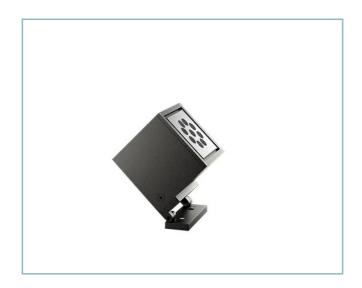

**Product Sheet** 

Rev. 24/07/2024

**Cube Floodlight** 

Size: medium Color Temperature: 3000 K Type of optics: C 8° Narrow beam 06LC3A9494A

Colour: Grey RAL9006