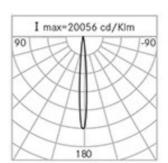

# Performance Data\*

| LED Current:          | 500 mA   |
|-----------------------|----------|
| Source flux:          | 1460 lm  |
| Source power:         | 14 W     |
| Source efficiency:    | 104 lm/W |
| Device flux:          | 1050 lm  |
| Device power:         | 16 W     |
| Appliance efficiency: | 66 lm/W  |

## **Optical System**

Source: 9 LEDs

Color Temperature: 3000 K

Color Rendering Index (CRI): ≥ 80

Chromatic consistency (SDCM):  $\leq 3$ 

Type of optics: C 8° Narrow beam

Optical group life: >60.000h @Ta25°C L80B10