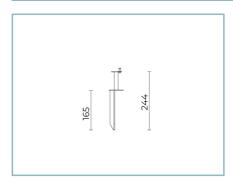

### Complements

Spike for ground installation CUBE MEDIUM.

Colour: Sablè 100 Noir.

06LC2901A

Articulated joint for CUBE MEDIUM for wall-mounted. Colour: grey RAL9006.