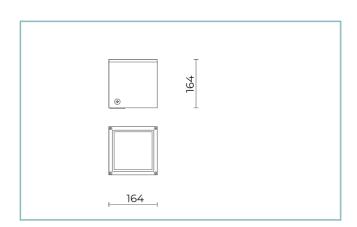

Weight: 3.00 kg

Driver: included

Marks and Certifications: CE

| H (m) | Ø (m) | Em(lux) |
|-------|-------|---------|
| 5     | 0,93  | 397     |
| 4     | 0,74  | 619     |
| 3     | 0,56  | 1100    |
| 2     | 0,37  | 2476    |
| 1     | 0,19  | 9904    |