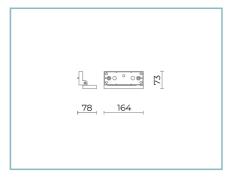

**Product Sheet** 

Rev. 24/07/2024

**Cube Floodlight** 

Size: medium Color Temperature: 3000 K Type of optics: C 8° Narrow beam 06LC3A9494A

Colour: Grey RAL9006