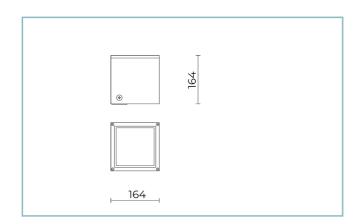

### Materials

| Body: die-cast aluminium alloy UNI EN AB 47100 (copper<br>content < 1%)                                      |
|--------------------------------------------------------------------------------------------------------------|
| Screen: sandblasted flat glass                                                                               |
| Lenses: PMMA                                                                                                 |
| Seals: extruded anti-age silicone                                                                            |
| Screws: stainless steel AISI 304                                                                             |
| Finish: phospho-chromatation treated and polyester powder-coated in 16 phases to increase weather resistance |