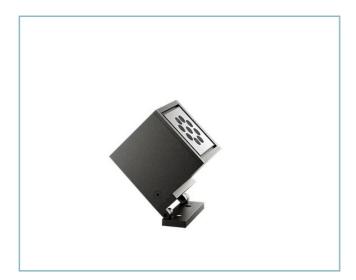

**Cube Floodlight** Size: medium Color Temperature: 4000 K Type of optics: U-D 80° Diffused beam

### Colors

| Sablé 100 Noir |  |
|----------------|--|
|----------------|--|

Code: 06LC3A9409CJ

**Cube Floodlight** Size: medium Color Temperature: 4000 K Type of optics: U-D 80° Diffused beam