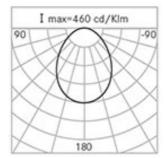

## **Optical System**

| Source: 9 | LEDs |  |
|-----------|------|--|
|           |      |  |

- Color Temperature: 4000 K
- Color Rendering Index (CRI): ≥ 80
- Chromatic consistency (SDCM): ≤ 3
- Type of optics: U-D 80° Diffused beam

Optical group life: >60.000h @Ta25°C L80B10