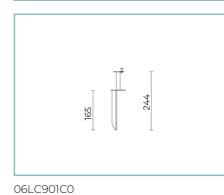

### Complements

Spike for ground installation CUBE

## 06LC2901C

Articulated joint for CUBE MEDIUM for wall-mounted. Colour: sablè 100 noir.