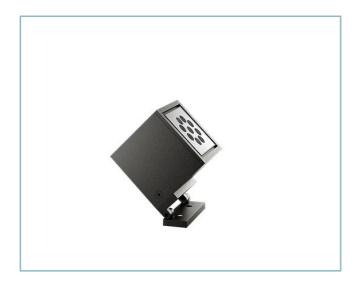

**Cube Floodlight** Size: medium Color Temperature: 4000 K Type of optics: D 40° Wide beam

## Installation and maintenance

Installation: wall / ground

Tilt: angular adjustment (with junction accessory kit)

Fixing: screw anchors

Ø power cable: 8 ÷ 13 mm

Cable gland: M20

Disconnector: automatic