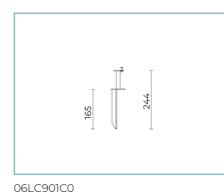

## Complements

Spike for ground installation CUBE MEDIUM. Colour: Sablè 100 Noir.

06LC2901D