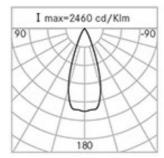

#### Performance Data\*

| LED Current:          | 500 mA   |
|-----------------------|----------|
| Source flux:          | 1560 lm  |
| Source power:         | 14 W     |
| Source efficiency:    | 111 lm/W |
| Device flux:          | 1120 lm  |
| Device power:         | 16 W     |
| Appliance efficiency: | 70 lm/W  |

# **Optical System**

| Source: 9 LEDs |
|----------------|
|----------------|

Color Temperature: 4000 K

Color Rendering Index (CRI): ≥ 80

Chromatic consistency (SDCM): ≤ 3

Type of optics: D 40° Wide beam

Optical group life: >60.000h @Ta25°C L80B10