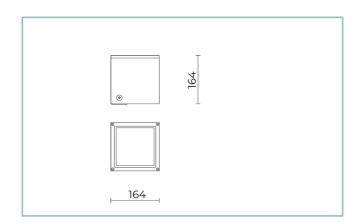

Weight: 3.00 kg

Driver: included

Marks and Certifications: CE

| H (m) | Ø (m) | Em(lux) |
|-------|-------|---------|
| 5     | 3,54  | 57      |
| 4     | 2,84  | 91      |
| 3     | 2,13  | 161     |
| 2     | 1,41  | 361     |
| 1     | 0,71  | 1441    |
|       |       |         |