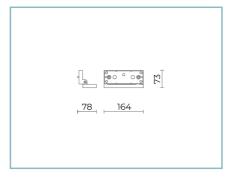

# **General Features**

Description: ceiling/Ground-mounted product

Insulation class: class I

Rated voltage: 230 V 50 Hz

Protection Grade: IP65

Impact protection: IK06

Power Factor: > 0.90

Ambient temperature Ta: -30°C +50°C

Weight: 3.00 kg

Driver: included

Marks and Certifications: CE

| H (m) | Ø (m) | Em(lux) |
|-------|-------|---------|
| 5     | 3,54  | 57      |
| 4     | 2,84  | 91      |
| 3     | 2,13  | 161     |
| 2     | 1,41  | 361     |
| 1     | 0.71  | 1441    |

## Installation and maintenance

Installation: wall / ground

Tilt: angular adjustment (with junction accessory kit)

Fixing: screw anchors

Ø power cable: 8 ÷ 13 mm

Cable gland: M20

Disconnector: automatic