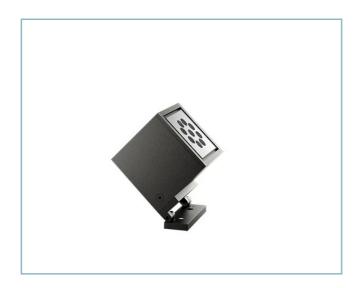

**Product Sheet** 

Rev. 24/07/2024

**Cube Floodlight** 

Size: medium Color Temperature: 4000 K Type of optics: D 40° Wide beam 06LC3A9405C

Colour: Sablé 100 Noir