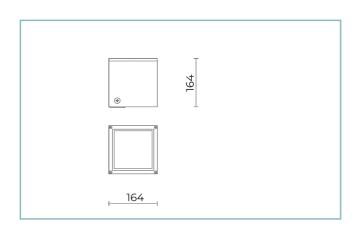

# **General Features**

Description: ceiling/Ground-mounted product

Insulation class: class I

Rated voltage: 230 V 50 Hz

Protection Grade: IP65

Impact protection: IK06

Power Factor: > 0.90

Ambient temperature Ta: -30°C +50°C

Weight: 3.00 kg

Driver: included

Marks and Certifications: CE

| H (m) | Ø (m) | Em(lux) |
|-------|-------|---------|
| 5     | 3,54  | 57      |
| 4     | 2,84  | 91      |
| 3     | 2,13  | 161     |
| 2     | 1,41  | 361     |
| 1     | 0.71  | 1441    |