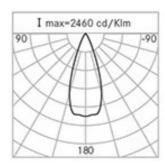

# **Optical System**

Source: 9 LEDs

Color Temperature: 4000 K

Color Rendering Index (CRI): ≥ 80

Chromatic consistency (SDCM):  $\leq 3$ 

Type of optics: D 40° Wide beam

Optical group life: >60.000h @Ta25°C L80B10

Weight: 3.00 kg

Driver: included

Marks and Certifications: CE

| H (m) | Ø (m) | Em(lux) |
|-------|-------|---------|
| 5     | 3,54  | 57      |
| 4     | 2,84  | 91      |
| 3     | 2,13  | 161     |
| 2     | 1,41  | 361     |
| 1     | 0.71  | 1441    |