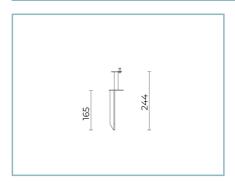

## Installation and maintenance

Installation: wall / ground

Tilt: angular adjustment (with junction accessory kit)

Fixing: screw anchors

Ø power cable: 8 ÷ 13 mm

Cable gland: M20

Disconnector: automatic

## Complements

Spike for ground installation CUBE MEDIUM.

Colour: Sablè 100 Noir.

06LC2901C

Articulated joint for CUBE MEDIUM for wall-mounted. Colour: sablè 100 noir.