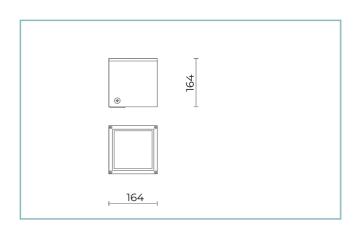

## **General Features**

Description: ceiling/Ground-mounted product

Insulation class: class I

Rated voltage: 230 V 50 Hz

Protection Grade: IP65

Impact protection: IK06

Power Factor: > 0.90

Ambient temperature Ta: -30°C +50°C

Weight: 3.00 kg

Driver: included

Marks and Certifications: CE

| H (m) | Ø (m) | Em(lux) |
|-------|-------|---------|
| 5     | 0,93  | 487     |
| 4     | 0,74  | 760     |
| 3     | 0,56  | 1351    |
| 2     | 0,37  | 3040    |
| 1     | 0,19  | 12155   |