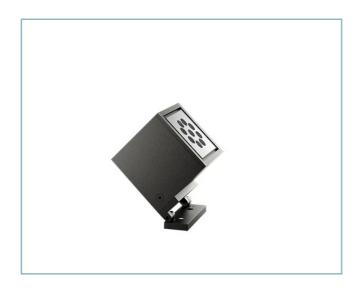

**Product Sheet** 

Rev. 24/07/2024

**Cube Floodlight** 

Size: medium Color Temperature: 4000 K Type of optics: C 8° Narrow beam 06LC3A9404C

Colour: Sablé 100 Noir

**06LC3A9404C** Colour: Sablé 100 Noir

Size: medium Color Temperature: 4000 K Type of optics: C 8° Narrow beam