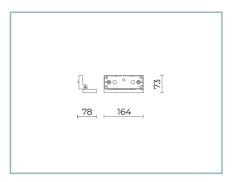

## Complements

Spike for ground installation CUBE MEDIUM.

Colour: Sablè 100 Noir.

06LC2901C

Articulated joint for CUBE MEDIUM for wall-mounted. Colour: sablè 100 noir.