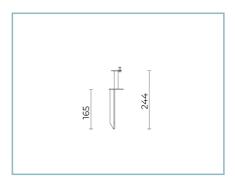

## Complements

Spike for ground installation CUBE MEDIUM.

Colour: Sablè 100 Noir.

06LC2901C

Articulated joint for CUBE MEDIUM for wall-mounted. Colour: sablè 100 noir.