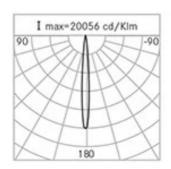

### **Optical System**

Source: 9 LEDs

Color Temperature: 4000 K

Color Rendering Index (CRI): ≥ 80

Chromatic consistency (SDCM):  $\leq 3$ 

Type of optics: C 8° Narrow beam

Optical group life: >60.000h @Ta25°C L80B10

# Performance Data\*

| LED Current:          | 500 mA   |
|-----------------------|----------|
| Source flux:          | 1560 lm  |
| Source power:         | 14 W     |
| Source efficiency:    | 111 lm/W |
| Device flux:          | 1120 lm  |
| Device power:         | 16 W     |
| Appliance efficiency: | 70 lm/W  |