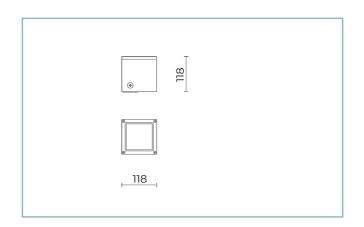

Weight: 1.50 kg

Driver: included

Marks and Certifications: CE

| H (m) | Ø (m) | Em(lux) |
|-------|-------|---------|
| 5     | 10,34 | 2       |
| 4     | 8,27  | 4       |
| 3     | 6,2   | 6       |
| 2     | 4,14  | 13      |
| 1     | 2,07  | 51      |
|       |       |         |