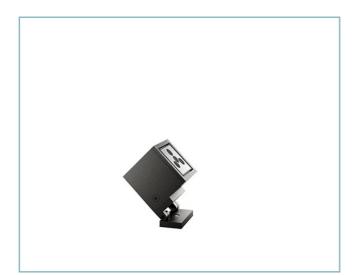

**Cube Floodlight** Size: small Color Temperature: 3000 K Type of optics: U-D 80° Diffused beam