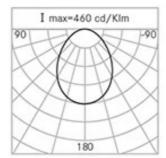

## **Optical System**

| Source: 4 LEDs |  |
|----------------|--|
|                |  |

Color Temperature: 3000 K

Color Rendering Index (CRI): ≥ 80

Chromatic consistency (SDCM): ≤ 3

Type of optics: U-D 80° Diffused beam