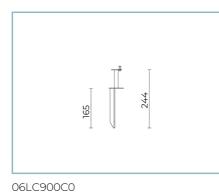

### Complements

Spike for ground installation CUBE SMALL.

Colour: Sablè 100 Noir.