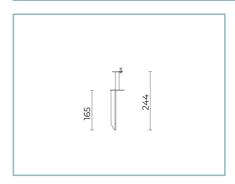

### Complements

06LC900C0

Spike for ground installation CUBE SMALL.

Colour: Sablè 100 Noir.

06LC1901C

Articulated joint for CUBE SMALL wall-mounted. Colour: sablè 100 noir.