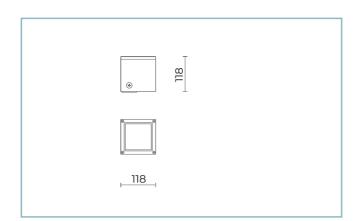

Weight: 1.50 kg

Driver: included

Marks and Certifications: CE

| H (m) | Ø (m) | Em(lux) |
|-------|-------|---------|
| 5     | 10,34 | 2       |
| 4     | 8,27  | 4       |
| 3     | 6,2   | 6       |
| 2     | 4,14  | 13      |
| 1     | 2,07  | 51      |