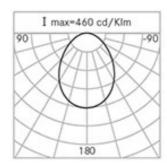

## **Optical System**

Source: 4 LEDs

Color Temperature: 3000 K

Color Rendering Index (CRI): ≥ 80

Chromatic consistency (SDCM):  $\leq 3$ 

Type of optics: U-D 80° Diffused beam

Optical group life: >60.000h @Ta25°C L80B10