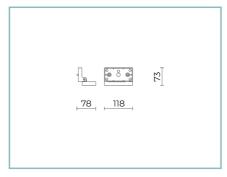

Rev. 24/07/2024

**Cube Floodlight** 

Size: small Color Temperature: 3000 K Type of optics: U-D 80° Diffused beam

**06LC1A4499CJ** Colour: Sablé 100 Noir

# **General Features**

Description: ceiling/Ground-mounted product

Insulation class: class I

Rated voltage: 230 V 50 Hz

Protection Grade: IP65

Impact protection: IK06

Power Factor: > 0.90

Ambient temperature Ta: -30°C +50°C

Weight: 1.50 kg

Driver: included

Marks and Certifications: CE

| H (m) | Ø (m) | Em(lux) |
|-------|-------|---------|
| 5     | 10,34 | 2       |
| 4     | 8,27  | 4       |
| 3     | 6,2   | 6       |
| 2     | 4,14  | 13      |
| 1     | 2,07  | 51      |