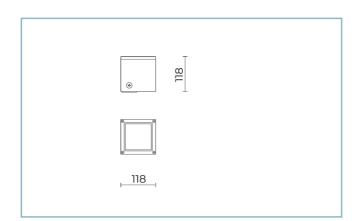

Rev. 24/07/2024

**Cube Floodlight** 

Size: small Color Temperature: 3000 K Type of optics: U-D 80° Diffused beam 06LC1A4499AJ

Colour: Grey RAL9006

**Product Sheet** 

Rev. 24/07/2024

**Cube Floodlight** 

Size: small Color Temperature: 3000 K Type of optics: U-D 80° Diffused beam 06LC1A4499AJ

Colour: Grey RAL9006

**Cube Floodlight** 

Size: small Color Temperature: 3000 K Type of optics: U-D 80° Diffused beam 06LC1A4499AJ

Colour: Grey RAL9006