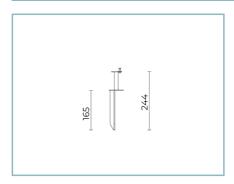

**Normative References** 

EN60598-1 / EN60598-2-1 / EN62471

Installation and maintenance

Installation: wall / ground

Tilt: angular adjustment (with junction accessory kit)

Fixing: screw anchors

Ø power cable: 8 ÷ 13 mm

Cable gland: M20

Disconnector: automatic

**Materials** 

Body: die-cast aluminium alloy UNI EN AB 47100 (copper

content < 1%)

Screen: sandblasted flat glass

Lenses: PMMA

Seals: extruded anti-age silicone