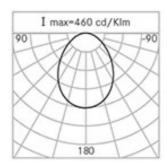

# **Optical System**

Source: 4 LEDs

Color Temperature: 3000 K

Color Rendering Index (CRI): ≥ 80

Chromatic consistency (SDCM):  $\leq 3$ 

Type of optics: U-D 80° Diffused beam

Optical group life: >60.000h @Ta25°C L80B10

# Performance Data\*

| LED Current:          | 500 mA   |
|-----------------------|----------|
| Source flux:          | 650 lm   |
| Source power:         | 6 W      |
| Source efficiency:    | 108 lm/W |
| Device flux:          | 390 lm   |
| Device power:         | 7 W      |
| Appliance efficiency: | 56 lm/W  |