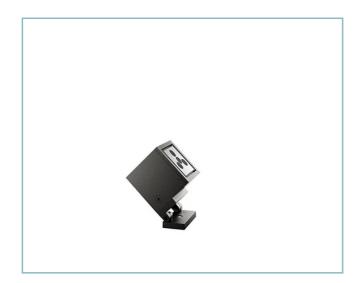

Rev. 24/07/2024

**Cube Floodlight** 

Size: small Color Temperature: 3000 K Type of optics: U-D 80° Diffused beam 06LC1A4499AJ

Colour: Grey RAL9006

**Product Sheet** 

Rev. 24/07/2024

**Cube Floodlight** 

Size: small Color Temperature: 3000 K Type of optics: U-D 80° Diffused beam 06LC1A4499AJ

Colour: Grey RAL9006

**Cube Floodlight** 

Size: small Color Temperature: 3000 K Type of optics: U-D 80° Diffused beam 06LC1A4499AJ

Colour: Grey RAL9006