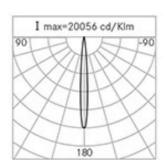

## **Optical System**

Source: 4 LEDs

Color Temperature: 3000 K

Color Rendering Index (CRI): ≥ 80

Chromatic consistency (SDCM):  $\leq 3$ 

Type of optics: C 8° Narrow beam

Optical group life: >60.000h @Ta25°C L80B10

# Performance Data\*

| LED Current:          | 500 mA   |
|-----------------------|----------|
| Source flux:          | 650 lm   |
| Source power:         | 6 W      |
| Source efficiency:    | 108 lm/W |
| Device flux:          | 470 lm   |
| Device power:         | 7 W      |
| Appliance efficiency: | 67 lm/W  |