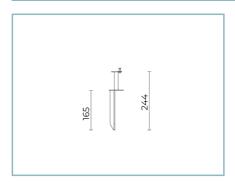

## 06LC900C0

Spike for ground installation CUBE SMALL.

Colour: Sablè 100 Noir.

## 06LC1901D

Articulated joint for CUBE SMALL for wall-mounted. Colour: white RAL9003.