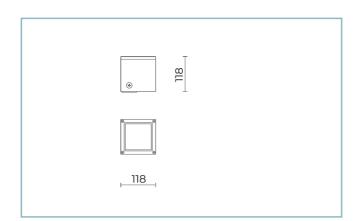

Weight: 1.50 kg

Driver: included

Marks and Certifications: CE

| H (m) | Ø (m) | Em(lux) |
|-------|-------|---------|
| 5     | 0,93  | 175     |
| 4     | 0,74  | 274     |
| 3     | 0,56  | 487     |
| 2     | 0,37  | 1096    |
| 1     | 0,19  | 4388    |