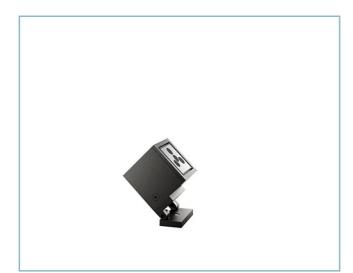

**Cube Floodlight** Size: small Color Temperature: 3000 K Type of optics: C 8° Narrow beam

## Colors

| Grey RAL9006 | Code: <b>06LC1A4494A</b> |
|--------------|--------------------------|
|--------------|--------------------------|

**Cube Floodlight** Size: small Color Temperature: 3000 K Type of optics: C 8° Narrow beam