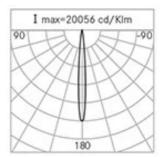

## **Optical System**

| Source: 4 LEDs |  |
|----------------|--|
|----------------|--|

Color Temperature: 3000 K

Color Rendering Index (CRI): ≥ 80

Chromatic consistency (SDCM):  $\leq 3$ 

Type of optics: C 8° Narrow beam

Weight: 1.50 kg

Driver: included

Marks and Certifications: CE

| H (m) | Ø (m) | Em(lux) |
|-------|-------|---------|
| 5     | 0,93  | 175     |
| 4     | 0,74  | 274     |
| 3     | 0,56  | 487     |
| 2     | 0,37  | 1096    |
| 1     | 0,19  | 4388    |
|       |       |         |