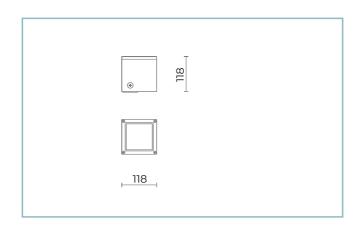

Weight: 1.50 kg

Driver: included

Marks and Certifications: CE

| H (m) | Ø (m) | Em(lux) |
|-------|-------|---------|
| 5     | 0,93  | 175     |
| 4     | 0,74  | 274     |
| 3     | 0,56  | 487     |
| 2     | 0,37  | 1096    |
| 1     | 0,19  | 4388    |
|       |       |         |

## Materials

| Body: die-cast aluminium alloy UNI EN AB 47100 (copper<br>content < 1%)                                      |  |  |
|--------------------------------------------------------------------------------------------------------------|--|--|
| Screen: tempered flat glass                                                                                  |  |  |
| Lenses: PMMA                                                                                                 |  |  |
| Seals: extruded anti-age silicone                                                                            |  |  |
| Screws: stainless steel AISI 304                                                                             |  |  |
| Finish: phospho-chromatation treated and polyester powder-coated in 16 phases to increase weather resistance |  |  |