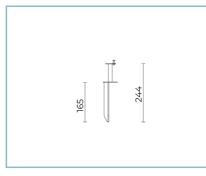

### 06LC900C0

Spike for ground installation CUBE SMALL.

Colour: Sablè 100 Noir.

Articulated joint for CUBE SMALL for wall-mounted. Colour: grey RAL9006.