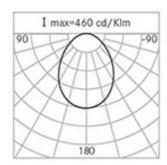

## **Optical System**

Source: 4 LEDs

Color Temperature: 4000 K

Color Rendering Index (CRI): ≥ 80

Chromatic consistency (SDCM):  $\leq 3$ 

Type of optics: U-D 80° Diffused beam

Optical group life: >60.000h @Ta25°C L80B10