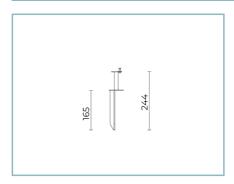

## Complements

06LC900C0

Spike for ground installation CUBE SMALL.

Colour: Sablè 100 Noir.

06LC1901C

Articulated joint for CUBE SMALL wall-mounted. Colour: sablè 100 noir.