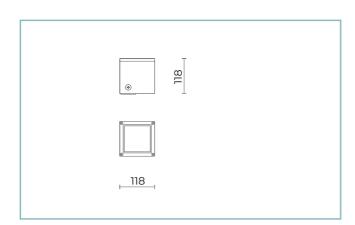

# **General Features**

Description: ceiling/Ground-mounted product

Insulation class: class I

Rated voltage: 230 V 50 Hz

Protection Grade: IP65

Impact protection: IK06

Power Factor: > 0.90

Ambient temperature Ta: -30°C +50°C

Weight: 1.50 kg

Driver: included

Marks and Certifications: CE

| H (m) | Ø (m) | Em(lux) |
|-------|-------|---------|
| 5     | 10,34 | 2       |
| 4     | 8,27  | 4       |
| 3     | 6,2   | 7       |
| 2     | 4,14  | 15      |
| 1     | 2,07  | 61      |