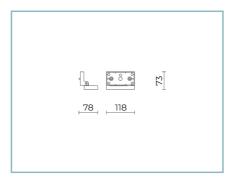

# **General Features**

Description: ceiling/Ground-mounted product

Insulation class: class I

Rated voltage: 230 V 50 Hz

Protection Grade: IP65

Impact protection: IK06

Power Factor: > 0.90

Ambient temperature Ta: -30°C +50°C

Weight: 1.50 kg

Driver: included

Marks and Certifications: CE

| H (m) | Ø (m) | Em(lux) |
|-------|-------|---------|
| 5     | 10,34 | 2       |
| 4     | 8,27  | 4       |
| 3     | 6,2   | 7       |
| 2     | 4,14  | 15      |
| 1     | 2,07  | 61      |