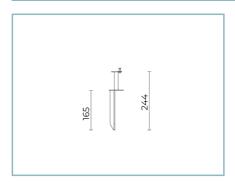

## Complements

06LC900C0

Spike for ground installation CUBE SMALL.

Colour: Sablè 100 Noir.

06LC1901C

Articulated joint for CUBE SMALL wall-mounted. Colour: sablè 100 noir.