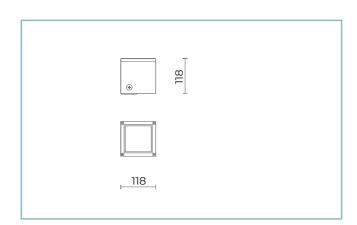

Weight: 1.50 kg

Driver: included

Marks and Certifications: CE

| H (m) | Ø (m) | Em(lux) |
|-------|-------|---------|
| 5     | 3,54  | 26      |
| 4     | 2,84  | 41      |
| 3     | 2,13  | 72      |
| 2     | 1,41  | 161     |
| 1     | 0,71  | 642     |