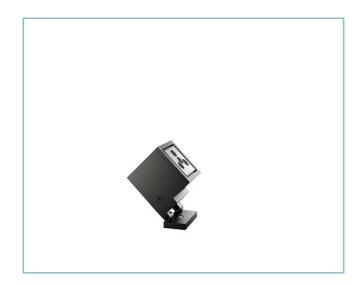

Rev. 24/07/2024

**Cube Floodlight** 

Size: small Color Temperature: 4000 K Type of optics: D 40° Wide beam

**06LC1A4405C** Colour: Sablé 100 Noir

**Product Sheet** 

Rev. 24/07/2024

**Cube Floodlight** 

Size: small Color Temperature: 4000 K Type of optics: D 40° Wide beam 06LC1A4405C

Colour: Sablé 100 Noir

**Cube Floodlight** 

Size: small Color Temperature: 4000 K Type of optics: D 40° Wide beam 06LC1A4405C

Colour: Sablé 100 Noir