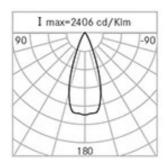

## **Optical System**

Source: 4 LEDs

Color Temperature: 4000 K

Color Rendering Index (CRI): ≥ 80

Chromatic consistency (SDCM):  $\leq 3$ 

Type of optics: D 40° Wide beam

Optical group life: >60.000h @Ta25°C L80B10