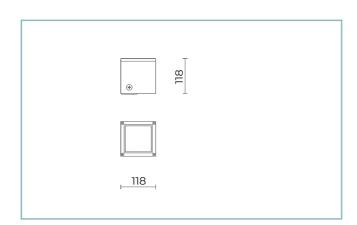

Weight: 1.50 kg

Driver: included

Marks and Certifications: CE

| H (m) | Ø (m) | Em(lux) |
|-------|-------|---------|
| 5     | 0,93  | 218     |
| 4     | 0,74  | 340     |
| 3     | 0,56  | 605     |
| 2     | 0,37  | 1362    |
| 1     | 0.19  | 5448    |