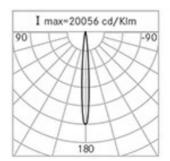

### **Optical System**

Source: 4 LEDs

Color Temperature: 4000 K

Color Rendering Index (CRI): ≥ 80

Chromatic consistency (SDCM):  $\leq 3$ 

Type of optics: C 8° Narrow beam

Optical group life: >60.000h @Ta25°C L80B10

# Performance Data\*

| LED Current:          | 500 mA   |
|-----------------------|----------|
| Source flux:          | 695 lm   |
| Source power:         | 6 W      |
| Source efficiency:    | 116 lm/W |
| Device flux:          | 500 lm   |
| Device power:         | 7 W      |
| Appliance efficiency: | 71 lm/W  |