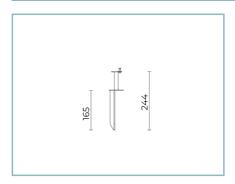

### 06LC900C0

Spike for ground installation CUBE SMALL.

Colour: Sablè 100 Noir.

# 06LC1901D

Articulated joint for CUBE SMALL for wall-mounted. Colour: white RAL9003.