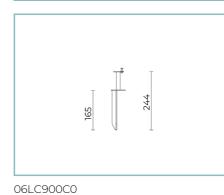

-------------------------|
| Screen: tempered flat glass                                                                                  |
| Lenses: PMMA                                                                                                 |
| Seals: extruded anti-age silicone                                                                            |
| Screws: stainless steel AISI 304                                                                             |
| Finish: phospho-chromatation treated and polyester powder-coated in 16 phases to increase weather resistance |

## Colors

| Sablé 100 Noir |  |
|----------------|--|
|----------------|--|

Code: 06LC1A4404C



**Cube Floodlight** Size: small Color Temperature: 4000 K Type of optics: C 8° Narrow beam

## Complements



Spike for ground installation CUBE



# 06LC1901C

Articulated joint for CUBE SMALL wall-mounted. Colour: sablè 100 noir.

# NOTES

SMALL.

# \*Performance data

Colour: Sablè 100 Noir.

The values indicated in this data sheet are nominal values with a tolerance of +/-7%.

Source flux and source efficiency data refer to the LED module without optics; in case you are interested in the performance of the LED module complete with optical system, you must multiply the data reported by the factor 0.9.

#### General Data

The characteristics of the product listed may be subject to change and must be confirmed when ordering. In order to promote constant updating of its products, Cariboni Group reserves the right to make changes without prior notice.