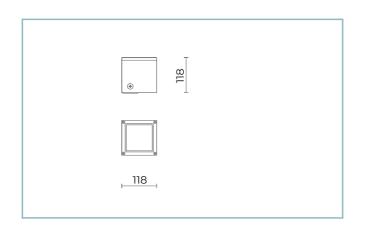

Weight: 1.50 kg

Driver: included

Marks and Certifications: CE

| H (m) | Ø (m) | Em(lux) |  |
|-------|-------|---------|--|
| 5     | 0,93  | 218     |  |
| 4     | 0,74  | 340     |  |
| 3     | 0,56  | 605     |  |
| 2     | 0,37  | 1362    |  |
| 1     | 0,19  | 5448    |  |
|       |       |         |  |