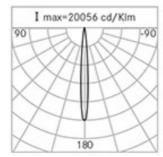

## **Optical System**

| Source: 4 l | _EDs |
|-------------|------|
|             |      |

Color Temperature: 4000 K

Color Rendering Index (CRI): ≥ 80

Chromatic consistency (SDCM):  $\leq 3$ 

Type of optics: C 8° Narrow beam