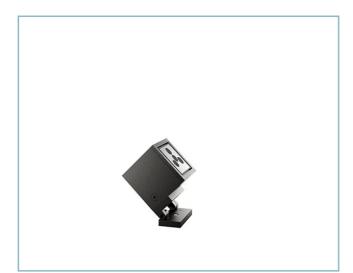

**Cube Floodlight** Size: small Color Temperature: 4000 K Type of optics: C 8° Narrow beam

## Colors

| Sablé 100 Noir |  |
|----------------|--|
|----------------|--|

Code: 06LC1A4404C

**Cube Floodlight** Size: small Color Temperature: 4000 K Type of optics: C 8° Narrow beam