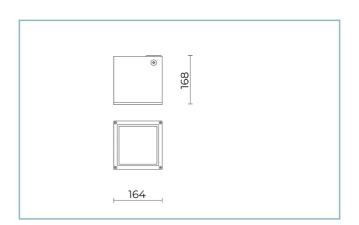

# **General Features**

Description: ceiling/Ground-mounted product
Insulation class: class I
Rated voltage: 230 V 50 Hz
Protection Grade: IP65
Impact protection: IK06
Power Factor: > 0.90
Ambient temperature Ta: -30°C +50°C
Weight: 3.00 kg
Driver: included
Marks and Certifications: CE