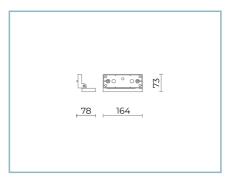

**Normative References** 

EN60598-1 / EN60598-2-1 / EN62471

Installation and maintenance

Installation: ceiling / ground

Tilt: angular adjustment (with junction accessory kit)

Fixing: screw anchors

Ø power cable: 8 ÷ 13 mm

Cable gland: M20

Disconnector: automatic

**Materials** 

Body: die-cast aluminium alloy UNI EN AB 47100 (copper

content < 1%)

Screen: tempered flat glass

Lenses: PMMA

Seals: extruded anti-age silicone