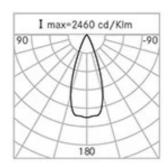

| H (m) | Ø (m) | Em(lux) |
|-------|-------|---------|
| 5     | 3,54  | 57      |
| 4     | 2,84  | 91      |
| 3     | 2,13  | 161     |
| 2     | 1,41  | 361     |
| 1     | 0,71  | 1441    |

# Performance Data\*

| LED Current:          | 500 mA   |
|-----------------------|----------|
| Source flux:          | 1560 lm  |
| Source power:         | 14 W     |
| Source efficiency:    | 111 lm/W |
| Device flux:          | 1120 lm  |
| Device power:         | 16 W     |
| Appliance efficiency: | 70 lm/W  |

## **Optical System**

Source: 9 LEDs

Color Temperature: 4000 K

Color Rendering Index (CRI): ≥ 80

Chromatic consistency (SDCM):  $\leq 3$ 

Type of optics: D 40° Wide beam

Optical group life: >60.000h @Ta25°C L80B10