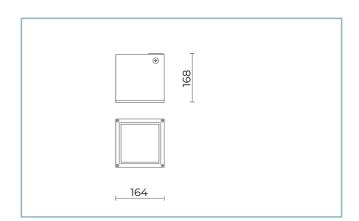

Driver: included

Weight: 3.00 kg

Marks and Certifications: CE

| H (m) | Ø (m) | Em(lux) |
|-------|-------|---------|
| 5     | 0,93  | 487     |
| 4     | 0,74  | 760     |
| 3     | 0,56  | 1351    |
| 2     | 0,37  | 3040    |
| 1     | 0,19  | 12155   |