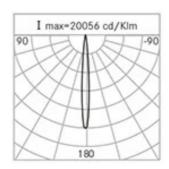

## **Optical System**

Source: 9 LEDs

Color Temperature: 4000 K

Color Rendering Index (CRI): ≥ 80

Chromatic consistency (SDCM):  $\leq 3$ 

Type of optics: C 8° Narrow beam

Optical group life: >60.000h @Ta25°C L80B10