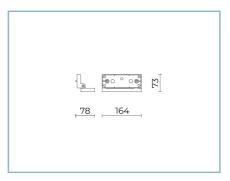

### Installation and maintenance

Installation: ceiling / ground

Tilt: angular adjustment (with junction accessory kit)

Fixing: screw anchors

Ø power cable: 8 ÷ 13 mm

Cable gland: M20

Disconnector: automatic