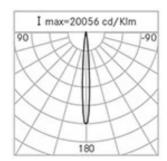

### **Optical System**

Source: 4 LEDs

Color Temperature: 3000 K

Color Rendering Index (CRI): ≥ 80

Chromatic consistency (SDCM):  $\leq 3$ 

Type of optics: C 8° Narrow beam

Optical group life: >60.000h @Ta25°C L80B10