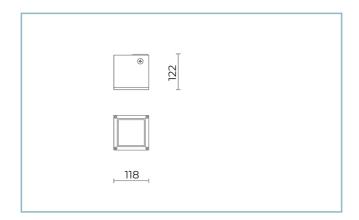

Weight: 1.50 kg Driver: included

Marks and Certifications: CE

| H (m) | Ø (m) | Em(lux) |
|-------|-------|---------|
| 5     | 0,93  | 175     |
| 4     | 0,74  | 274     |
| 3     | 0,56  | 487     |
| 2     | 0,37  | 1096    |
| 1     | 0,19  | 4388    |