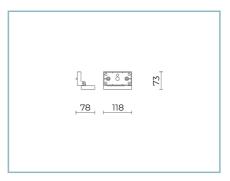

**Normative References** 

EN60598-1 / EN60598-2-1 / EN62471

Installation and maintenance

Installation: ceiling / ground

Tilt: angular adjustment (with junction accessory kit)

Fixing: screw anchors

Ø power cable: 8 ÷ 13 mm

Cable gland: M20

Disconnector: automatic