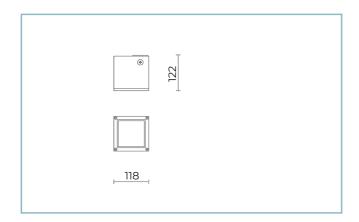

## **General Features**

Description: ceiling/Ground-mounted product Insulation class: class I Rated voltage: 230 V 50 Hz Protection Grade: IP65 Impact protection: IK06 Power Factor: > 0.90

Ambient temperature Ta: -30°C +50°C Weight: 1.50 kg