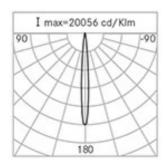

## **Optical System**

Source: 4 LEDs

Color Temperature: 3000 K

Color Rendering Index (CRI): ≥ 80

Chromatic consistency (SDCM):  $\leq 3$ 

Type of optics: C 8° Narrow beam

Optical group life: >60.000h @Ta25°C L80B10

Driver: included

Marks and Certifications: CE

| H (m) | Ø (m) | Em(lux) |
|-------|-------|---------|
| 5     | 0,93  | 175     |
| 4     | 0,74  | 274     |
| 3     | 0,56  | 487     |
| 2     | 0,37  | 1096    |
| 1     | 0,19  | 4388    |