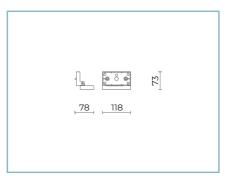

### Installation and maintenance

Installation: ceiling / ground

Tilt: angular adjustment (with junction accessory kit)

Fixing: screw anchors

Ø power cable: 8 ÷ 13 mm

Cable gland: M20

Disconnector: automatic