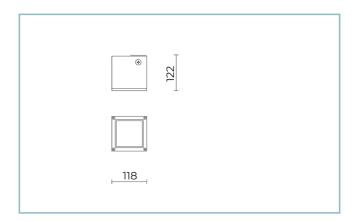

# **General Features**

Description: ceiling/Ground-mounted product Insulation class: class I Rated voltage: 230 V 50 Hz Protection Grade: IP65 Impact protection: IK06 Power Factor: > 0.90 Ambient temperature Ta: -30°C +50°C Weight: 1.50 kg Driver: included Marks and Certifications: CE