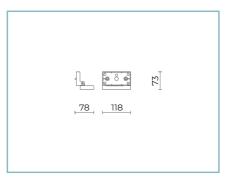

**Normative References** 

EN60598-1 / EN60598-2-1 / EN62471

Installation and maintenance

Installation: ceiling / ground

Tilt: angular adjustment (with junction accessory kit)

Fixing: screw anchors

Ø power cable: 8 ÷ 13 mm

Cable gland: M20

Disconnector: automatic