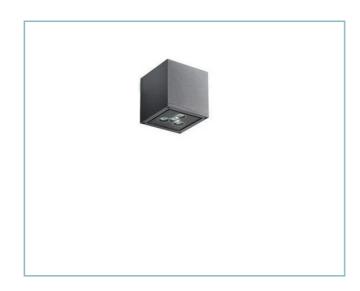

**Product Sheet** 

Rev. 24/07/2024

**Cube Ceiling-Mounted** 

Size: small Color Temperature: 4000 K Type of optics: D 40° Wide beam 06LC2A4405C

Colour: Sablé 100 Noir

### Colors

Sablé 100 Noir

Code: **06LC2A4405C** 

**Product Sheet** 

Rev. 24/07/2024

**Cube Ceiling-Mounted** 

Size: small Color Temperature: 4000 K Type of optics: D 40° Wide beam 06LC2A4405C

Colour: Sablé 100 Noir