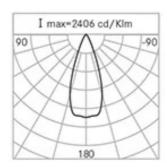

| H (m) | Ø (m) | Em(lux) |
|-------|-------|---------|
| 5     | 3,54  | 26      |
| 4     | 2,84  | 41      |
| 3     | 2,13  | 72      |
| 2     | 1,41  | 161     |
| 1     | 0,71  | 642     |

### **Optical System**

Source: 4 LEDs

Color Temperature: 4000 K

Color Rendering Index (CRI): ≥ 80

Chromatic consistency (SDCM):  $\leq 3$ 

Type of optics: D 40° Wide beam

Optical group life: >60.000h @Ta25°C L80B10