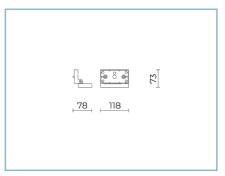

## 06LC1901D

Articulated joint for CUBE SMALL for wall-mounted. Colour: white RAL9003.