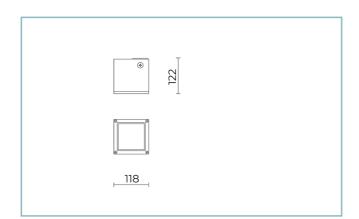

**Product Sheet** 

Rev. 24/07/2024

**Cube Ceiling-Mounted** 

Size: small Color Temperature: 4000 K Type of optics: C 8° Narrow beam 06LC2A4404D

Colour: White RAL9003