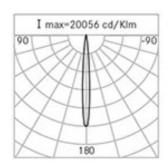

Weight: 1.50 kg Driver: included

Marks and Certifications: CE

| H (m) | Ø (m) | Em(lux) |
|-------|-------|---------|
| 5     | 0,93  | 218     |
| 4     | 0,74  | 340     |
| 3     | 0,56  | 605     |
| 2     | 0,37  | 1362    |
| 1     | 0,19  | 5448    |

# Performance Data\*

| 150.0                 | F00 A    |
|-----------------------|----------|
| LED Current:          | 500 mA   |
| Source flux:          | 695 lm   |
| Source power:         | 6 W      |
| Source efficiency:    | 116 lm/W |
| Device flux:          | 500 lm   |
| Device power:         | 7 W      |
| Appliance efficiency: | 71 lm/W  |