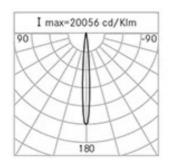

# **Optical System**

Source: 4 LEDs

Color Temperature: 4000 K

Color Rendering Index (CRI): ≥ 80

Chromatic consistency (SDCM):  $\leq 3$ 

Type of optics: C 8° Narrow beam

Optical group life: >60.000h @Ta25°C L80B10