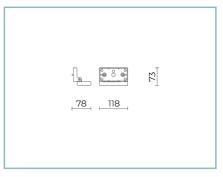

# 06LC1901A

Articulated joint for CUBE SMALL for wall-mounted. Colour: grey RAL9006.