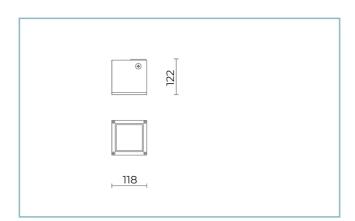

Weight: 1.50 kg

Driver: included

Marks and Certifications: CE

| H (m) | Ø (m) | Em(lux) |
|-------|-------|---------|
| 5     | 0,93  | 218     |
| 4     | 0,74  | 340     |
| 3     | 0,56  | 605     |
| 2     | 0,37  | 1362    |
| 1     | 0,19  | 5448    |