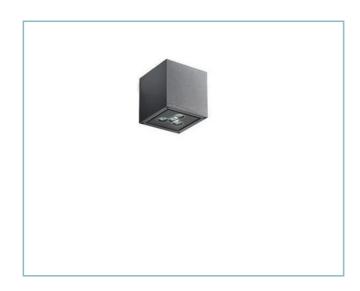

# **Cube Ceiling-Mounted**

Size: small Color Temperature: 4000 K Type of optics: C 8° Narrow beam

**06LC2A4404A** Colour: Grey RAL9006

**Product Sheet** 

Rev. 24/07/2024

**Cube Ceiling-Mounted** 

Size: small Color Temperature: 4000 K Type of optics: C 8° Narrow beam 06LC2A4404A

Colour: Grey RAL9006