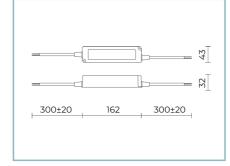

# 06CH901B0

B147 Driver

10W-24V IP67

B130 Walk over and wall recessed housing

made of polypropylene. Colour: black RAL9005.

B198 Kit in/out

cable 1,5 m 24 V with junction box

## Complements

B148 Driver 60W-24V IP67