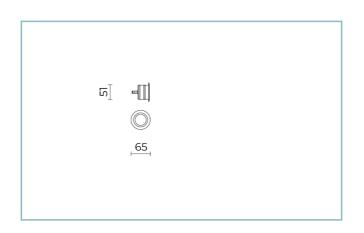

# **General Features**

Description: recessed LED product

Insulation class: class III

Rated voltage: 24Vdc

Protection Grade: IP67

Impact protection: IK10

Power Factor: > 0.9

Ambient temperature Ta: -30°C +50°C

Weight: 0,4 kg

Driver: to be ordered separately

Marks and Certifications: CE

## Installation and maintenance

Installation: ceiling, walk over, wall-recessed

Fixing: recessed housing

Wiring: pre-wired product with M8x1 screw connector; cable length of 1 m