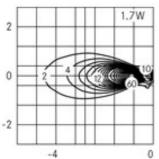

#### Performance Data\*

| Source flow:          | 245 lm   |
|-----------------------|----------|
| Source power:         | 2 W      |
| Source efficiency:    | 123 lm/W |
| Device flow:          | 190 lm   |
| Device power:         | 2 W      |
| Appliance efficiency: | 95 lm/W  |

## **Optical System**

Source: LED

- Color Temperature: 3000 K
- Color Rendering Index (CRI): ≥ 80
- Chromatic consistency (SDCM): ≤ 3
- Type of optics: M 25° Medium beam

Optical group life: >50.000h @Ta25°C L80B10

## NOTES

\*Performance data

The values indicated in this data sheet are nominal values with a tolerance of +/-7%. Source flux and source efficiency data refer to the LED module without optics; in case you are interested in the performance of the LED module complete with optical system, you must multiply the data reported by the factor 0.9.