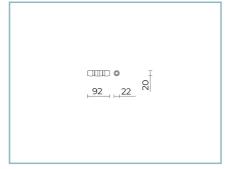

#### 06KS909C0

B89 Connector 4 way IP68

06LL914AB0

DALI driver 150W-24V IP67

B137 2 - way connector IP68