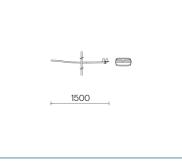

## Installation and maintenance

Installation: ceiling, walk over, wall-recessed

Fixing: recessed housing

Wiring: pre-wired product with M8x1 screw connector; cable length of 1 m