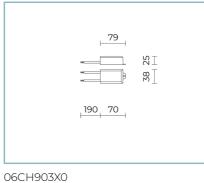

# 06CH901B0

B147 Driver

10W-24V IP67

B130 Walk over and wall recessed housing

made of polypropylene. Colour: black RAL9005.

B198 Kit in/out

cable 1,5 m 24 V with junction box