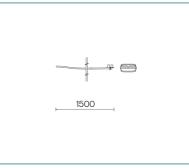

## Installation and maintenance

Installation: ceiling, walk over, wall-recessed

Fixing: recessed housing

Wiring: pre-wired product with M8x1 screw connector; cable length of 1 m

| Flow adjustment | On request |
|-----------------|------------|
| DALI control    | ×          |