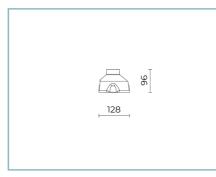

Photobiological safety class: EXEMPT GROUP

# **Normative References**

EN60598-1/EN60598-2-1/EN62471/EN61547

## Installation and maintenance

Installation: ceiling, walk over, wall-recessed

Fixing: recessed housing

Wiring: pre-wired product with M8x1 screw connector; cable length of 1 m

| Flow adjustment | On request |
|-----------------|------------|
| DALI control    | ×          |

# Materials

Body: micro-shot peened stainless steel AISI 316L with sanded finish

Screen: tempered flat glass

Lenses: high-transparency PMMA

Seals: anti-age silicone

Screws: stainless steel AISI 304

Finish: AISI 361L stainless steel frame with sandblasted and shoot peened finish

## Colors

sandblasted stainless Code: 06CH2A130A7XS steel AISI 316L



## Complements







B147 Driver 10W-24V IP67









### 06KS918C0

B137 2 - way connector IP68



# 06CH901B0

B130 Walk over and wall recessed housing

made of polypropylene. Colour: black RAL9005.



B198 Kit in/out

cable 1,5 m 24 V with junction box

#### 06KS909C0

B89 Connector 4 way IP68



06LL914AB0

DALI driver 150W-24V IP67



### NOTES

\*Performance data

The values indicated in this data sheet are nominal values with a tolerance of +/-7%. Source flux and source efficiency data refer to the LED module without optics; in case you are interested in the performance of the LED module complete with optical system, you must multiply the data reported by the factor 0.9.

### General Data

The characteristics of the product listed may be subject to change and must be confirmed when ordering. In order to promote constant updatin