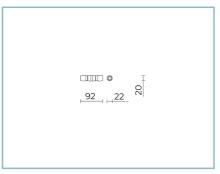

# 06CH901B0

B130 Walk over and wall recessed housing

made of polypropylene. Colour: black RAL9005.

B198 Kit in/out

cable 1,5 m 24 V with junction box