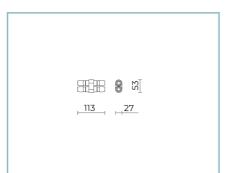

mative References**

EN60598-1/EN60598-2-1/EN62471/EN61547

## Installation and maintenance

Installation: ceiling, walk over, wall-recessed

Fixing: recessed housing

Wiring: pre-wired product with M8x1 screw connector; cable length of 1 m

| Flow adjustment | On request |
|-----------------|------------|
| DALI control    | ×          |

# Materials

Body: micro-shot peened stainless steel AISI 316L with sanded finish

Screen: tempered flat glass

Lenses: high-transparency PMMA

Seals: anti-age silicone

Screws: stainless steel AISI 304

Finish: AISI 361L stainless steel frame with sandblasted and shoot peened finish

## Colors

sandblasted stainless Code: 06CH2A130A7XS steel AISI 316L



## Complements







B147 Driver 10W-24V IP67









### 06KS918C0

B137 2 - way connector IP68



# 06CH901B0

B130 Walk over and wall recessed housing

made of polypropylene. Colour: black RAL9005.



B198 Kit in/out

cable 1,5 m 24 V with junction box

#### 06KS909C0

B89 Connector 4 way IP68



06LL914AB0

DALI driver 150W-24V IP67



### NOTES

\*Performance data

The values indicated in this data sheet are nominal values with a tolerance of +/-7%. Source flux and source efficiency data refer to the LED module without optics; in case you are interested in the performance of the LED module complete with optical system, you must multiply the data reported by the factor 0.9.

### General Data

The characteristics of the product listed may be subject to change and must be confirmed when ordering. In order to promote constant updating of its products, Cariboni Group reserves the right