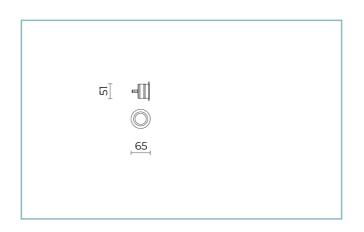

# **General Features**

Insulation class: class III

Rated voltage: 24Vdc

Protection Grade: IP67

Impact protection: IK09

Power Factor: > 0.9

Ambient temperature Ta: -30°C +50°C

Weight: 0,4 kg

## Installation and maintenance

Installation: ceiling, walk over, wall-recessed

Fixing: recessed housing

Wiring: pre-wired product with M8x1 screw connector; cable length of 1 m

| Flow adjustment | On request |
|-----------------|------------|
| DALI control    | ×          |