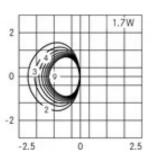

#### Performance Data\*

| Source flow:          | 250 lm   |
|-----------------------|----------|
| Source power:         | 2 W      |
| Source efficiency:    | 125 lm/W |
| Device flow:          | 195 lm   |
| Device power:         | 2 W      |
| Appliance efficiency: | 98 lm/W  |

## **Optical System**

| Source: LED |  |
|-------------|--|
|-------------|--|

Color Temperature: 4000 K

Color Rendering Index (CRI): ≥ 80

Chromatic consistency (SDCM): ≤ 3

Type of optics: U-D 90° Diffused beam