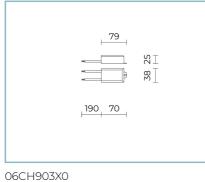

# **General Features**

Insulation class: class III

Rated voltage: 24Vdc

Protection Grade: IP67

Impact protection: IK09

Power Factor: > 0.9

Ambient temperature Ta: -30°C +50°C

Weight: 0,4 kg

## Installation and maintenance

Installation: ceiling, walk over, wall-recessed

Fixing: recessed housing

Wiring: pre-wired product with M8x1 screw connector; cable length of 1 m

| Flow adjustment | On request |
|-----------------|------------|
| DALI control    | ×          |