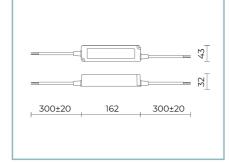

life: >50.000h @Ta25°C L80B10

Photobiological safety class: EXEMPT GROUP

# **Normative References**

EN60598-1/EN60598-2-1/EN62471/EN61547

## Installation and maintenance

Installation: ceiling, walk over, wall-recessed

Fixing: recessed housing

Wiring: pre-wired product with M8x1 screw connector; cable length of 1 m

| Flow adjustment | On request |
|-----------------|------------|
| DALI control    | ×          |

# Materials

Body: micro-shot peened stainless steel AISI 316L with sanded finish

Screen: tempered flat glass

Lenses: high-transparency PMMA

Seals: anti-age silicone

Screws: stainless steel AISI 304

Finish: AISI 361L stainless steel frame with sandblasted and shoot peened finish

## Colors

sandblasted stainless Code: 06CH2A130A7XS steel AISI 316L



## Complements







B147 Driver 10W-24V IP67









### 06KS918C0

B137 2 - way connector IP68



# 06CH901B0

B130 Walk over and wall recessed housing

made of polypropylene. Colour: black RAL9005.



B198 Kit in/out

cable 1,5 m 24 V with junction box

#### 06KS909C0

B89 Connector 4 way IP68



06LL914AB0

DALI driver 150W-24V IP67



### NOTES

\*Performance data

The values indicated in this data sheet are nominal values with a tolerance of +/-7%. Source flux and source efficiency data refer to the LED module without optics; in case you are interested in the performance of the LED module complete with optical system, you must multiply the data reported by the factor 0.9.

### General Data

The characteristics of the product listed may be subject to change and must be confirmed when ordering. In ord