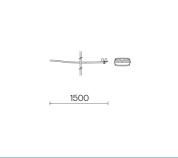

1547

#### Installation and maintenance

Installation: ceiling, walk over, wall-recessed

Fixing: springs

Wiring: pre-wired product with M8x1 screw connector; cable length of 1 m

| Flow adjustment | On request |
|-----------------|------------|
| DALI control    | Х          |

## Materials

Body: micro-shot peened stainless steel AISI 316L with sanded finish

Screen: tempered flat glass

Lenses: high-transparency PMMA

Seals: anti-age silicone

Screws: stainless steel AISI 304

Finish: AISI 361L stainless steel frame with sandblasted and shoot peened finish

# Colors

sandblasted stainless Code: 06CH2A139A5XS steel AISI 316L



**Chara Ceiling-Recessed** Color Temperature: 3000 K Type of optics: C 8° Narrow beam

# Complements





# 06CH904X0

B148 Driver 60W-24V IP67



## 06KS918C0





# 06CH902XX0

B147 Driver

10W-24V IP67

B131 Springs for ceiling installation



# B198 Kit in/out

cable 1,5 m 24 V with junction box

#### 06KS909C0

B89 Connector 4 way IP68



06LL914AB0

DALI driver 150W-24V IP67



B137 2 - way connector IP68

**Chara Ceiling-Recessed** Color Temperature: 3000 K Type of optics: C 8° Narrow beam

## NOTES

\*Performance data

The values indicated in this data sheet are nominal values with a tolerance of +/-7%. Source flux and source efficiency data refer to the LED module without optics; in case you are interested in the performance of the LED module complete with optical system, you must multiply the data reported by the factor 0.9.

### General Data

The characteristics of the product listed may be subject to change and must be confirmed when o