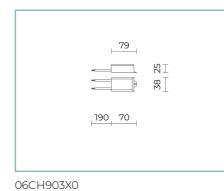

**Normative References**

EN60598-1/EN60598-2-1/EN62471/EN61547

#### Installation and maintenance

Installation: ceiling, walk over, wall-recessed

Fixing: springs

Wiring: pre-wired product with M8x1 screw connector; cable length of 1 m

| Flow adjustment | On request |
|-----------------|------------|
| DALI control    | Х          |

## Materials

Body: micro-shot peened stainless steel AISI 316L with sanded finish

Screen: tempered flat glass

Lenses: high-transparency PMMA

Seals: anti-age silicone

Screws: stainless steel AISI 304

Finish: AISI 361L stainless steel frame with sandblasted and shoot peened finish

# Colors

sandblasted stainless Code: 06CH2A139A5XS steel AISI 316L



**Chara Ceiling-Recessed** Color Temperature: 3000 K Type of optics: C 8° Narrow beam

# Complements





# 06CH904X0

B148 Driver 60W-24V IP67



## 06KS918C0





# 06CH902XX0

B147 Driver

10W-24V IP67

B131 Springs for ceiling installation



# B198 Kit in/out

cable 1,5 m 24 V with junction box

#### 06KS909C0

B89 Connector 4 way IP68



06LL914AB0

DALI driver 150W-24V IP67



B137 2 - way connector IP68

**Chara Ceiling-Recessed** Color Temperature: 3000 K Type of optics: C 8° Narrow beam

## NOTES

\*Performance data

The values indicated in this data sheet are nominal values with a tolerance of +/-7%. Source flux and source efficiency data refer to the LED module without optics; in case you are interested in the performance of the LED module complete with optical system, you must multiply the data reported by the factor 0.9.

### General Data

The characteristics of the product l