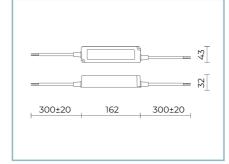

# 06CH904X0

B148 Driver 60W-24V IP67

# 06CH902XX0

B147 Driver

10W-24V IP67

B131 Springs for ceiling installation