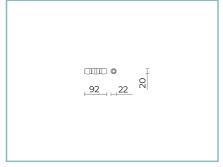

-2-1/EN62471/EN61547

#### Installation and maintenance

Installation: ceiling, walk over, wall-recessed

Fixing: springs

Wiring: pre-wired product with M8x1 screw connector; cable length of 1 m

| Flow adjustment | On request |
|-----------------|------------|
| DALI control    | Х          |

## Materials

Body: micro-shot peened stainless steel AISI 316L with sanded finish

Screen: tempered flat glass

Lenses: high-transparency PMMA

Seals: anti-age silicone

Screws: stainless steel AISI 304

Finish: AISI 361L stainless steel frame with sandblasted and shoot peened finish

# Colors

sandblasted stainless Code: 06CH2A139A5XS steel AISI 316L



**Chara Ceiling-Recessed** Color Temperature: 3000 K Type of optics: C 8° Narrow beam

# Complements





# 06CH904X0

B148 Driver 60W-24V IP67



## 06KS918C0





# 06CH902XX0

B147 Driver

10W-24V IP67

B131 Springs for ceiling installation



# B198 Kit in/out

cable 1,5 m 24 V with junction box

#### 06KS909C0

B89 Connector 4 way IP68



06LL914AB0

DALI driver 150W-24V IP67



B137 2 - way connector IP68

**Chara Ceiling-Recessed** Color Temperature: 3000 K Type of optics: C 8° Narrow beam

## NOTES

\*Performance data

The values indicated in this data sheet are nominal values with a tolerance of +/-7%. Source flux and source efficiency data refer to the LED module without optics; in case you are interested in the performance of the LED module complete with optical system, you must multiply the data reported by the factor 0.9.

### General Data

The characteristics of the product listed may be subject to change and must be