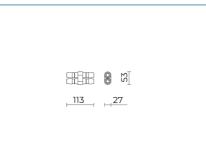

#### 06KS909C0

B89 Connector 4 way IP68

06LL914AB0

DALI driver 150W-24V IP67

B137 2 - way connector IP68

**Chara Ceiling-Recessed** Color Temperature: 3000 K Type of optics: C 8° Narrow beam