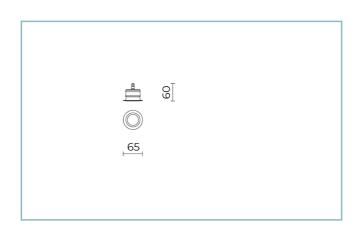

Weight: 0,4 kg

Driver: to be ordered separately

Marks and Certifications: CE

| H (m) | Ø (m) | Em (lux) |
|-------|-------|----------|
| 1     | 0.15  | 4251     |
| 2     | 0.28  | 1063     |
| 3     | 0.4   | 472      |
| 4     | 0.55  | 266      |
| 5     | 0.7   | 170      |