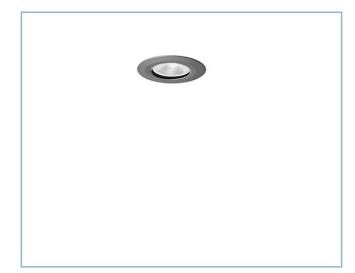

**Chara Ceiling-Recessed** Color Temperature: 3000 K Type of optics: C 8° Narrow beam