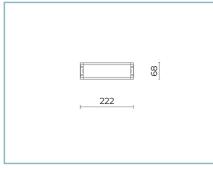

**Chara Ceiling-Recessed** Color Temperature: 3000 K Type of optics: C 8° Narrow beam