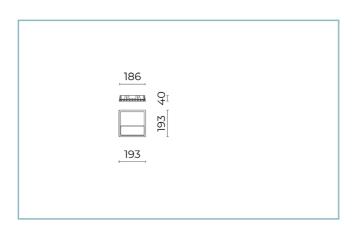

# **General Features**

| Description: Recessed product             |
|-------------------------------------------|
| Insulation class: class III               |
| Rated voltage: 500 mA                     |
| Protection Grade: IP66                    |
| Impact protection: IK08                   |
| Power Factor: > 0.9                       |
| Ambient temperature Ta: -30°C +50°C       |
| Weight: 1.00 kg                           |
| Driver: remote (to be ordered separately) |
| Marks and Certifications: CE              |