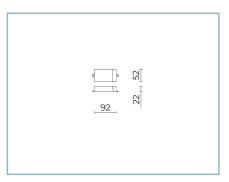

# **General Features**

| Description: Recessed product             |
|-------------------------------------------|
| Insulation class: class III               |
| Rated voltage: 500 mA                     |
| Protection Grade: IP66                    |
| Impact protection: IK08                   |
| Power Factor: > 0.9                       |
| Ambient temperature Ta: -30°C +50°C       |
| Weight: 1.00 kg                           |
| Driver: remote (to be ordered separately) |
| Marks and Certifications: CE              |

#### Installation and maintenance

Installation: wall recessed

Wiring: rear cable entry, pre-wiring with outgoing cable

| Flow adjustment | Standard |
|-----------------|----------|
| DALI control    | X        |