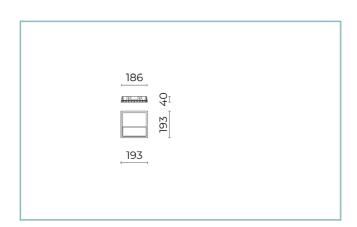

# **General Features**

| Description: Recessed product       |
|-------------------------------------|
| Insulation class: class I           |
| Rated voltage: 220-240 V 50/60 Hz   |
| Protection Grade: IP66              |
| Impact protection: IK08             |
| Power Factor: > 0.9                 |
| Ambient temperature Ta: -30°C +50°C |
| Weight: 1.00 kg                     |
| Driver: included                    |
| Marks and Certifications: CE        |
|                                     |