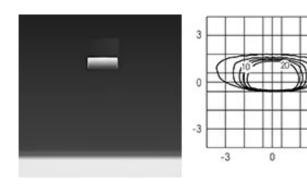

## **Optical System**

Source: 8 LEDs

Color Temperature: 4000 K

Color Rendering Index (CRI): ≥ 80

Chromatic consistency (SDCM):  $\leq 3$ 

Type of optics: AS-D

Optical group life: >60.000h @Ta25°C L80B10

Photobiological safety class: EXEMPT GROUP

# Performance Data\*

3

H1000

| LED Current:          | 500 mA   |
|-----------------------|----------|
| Source flux:          | 950 lm   |
| Source power:         | 6.5 W    |
| Source efficiency:    | 146 lm/W |
| Device flux:          | 290 lm   |
| Device power:         | 7.5 W    |
| Appliance efficiency: | 39 lm/W  |