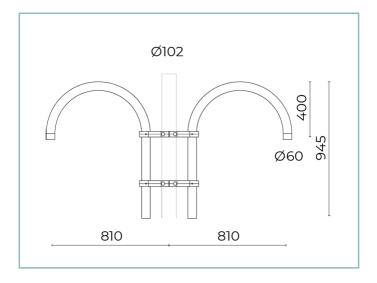

Arm Sheet 01AK936C0

## **General Features**

B16 Double curved arm Ø 60 mm for poles Ø 102 mm. L=810 mm. Colour: Sablé 100 Noir.

Description: pole fastening joint made of die-cast aluminium alloy UNI EN AB 47100 LCU. After die-casting the parts are mechanically machined and subjected to a phosphochromatization treatment and then coated with AKZO NOBEL polyester powder. Tubular sheet steel arm with a heat galvanisation treatment and coated with AKZO NOBEL polyester powder.