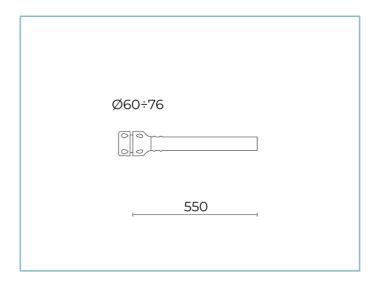

## **General Features**

B1 Single tubular arm Ø 60 mm for poles Ø 60-76 mm. L=550 mm. Colour: grey RAL9006.

Description: pole joint made of die-cast aluminium alloy UNI EN AB 47100 LCU. After die-casting the parts are mechanically machined and subjected to a phosphochromatization treatment and then coated with polyester powder. Tubular sheet steel arm with cold galvanisation treatment and two coats of polyester powder.